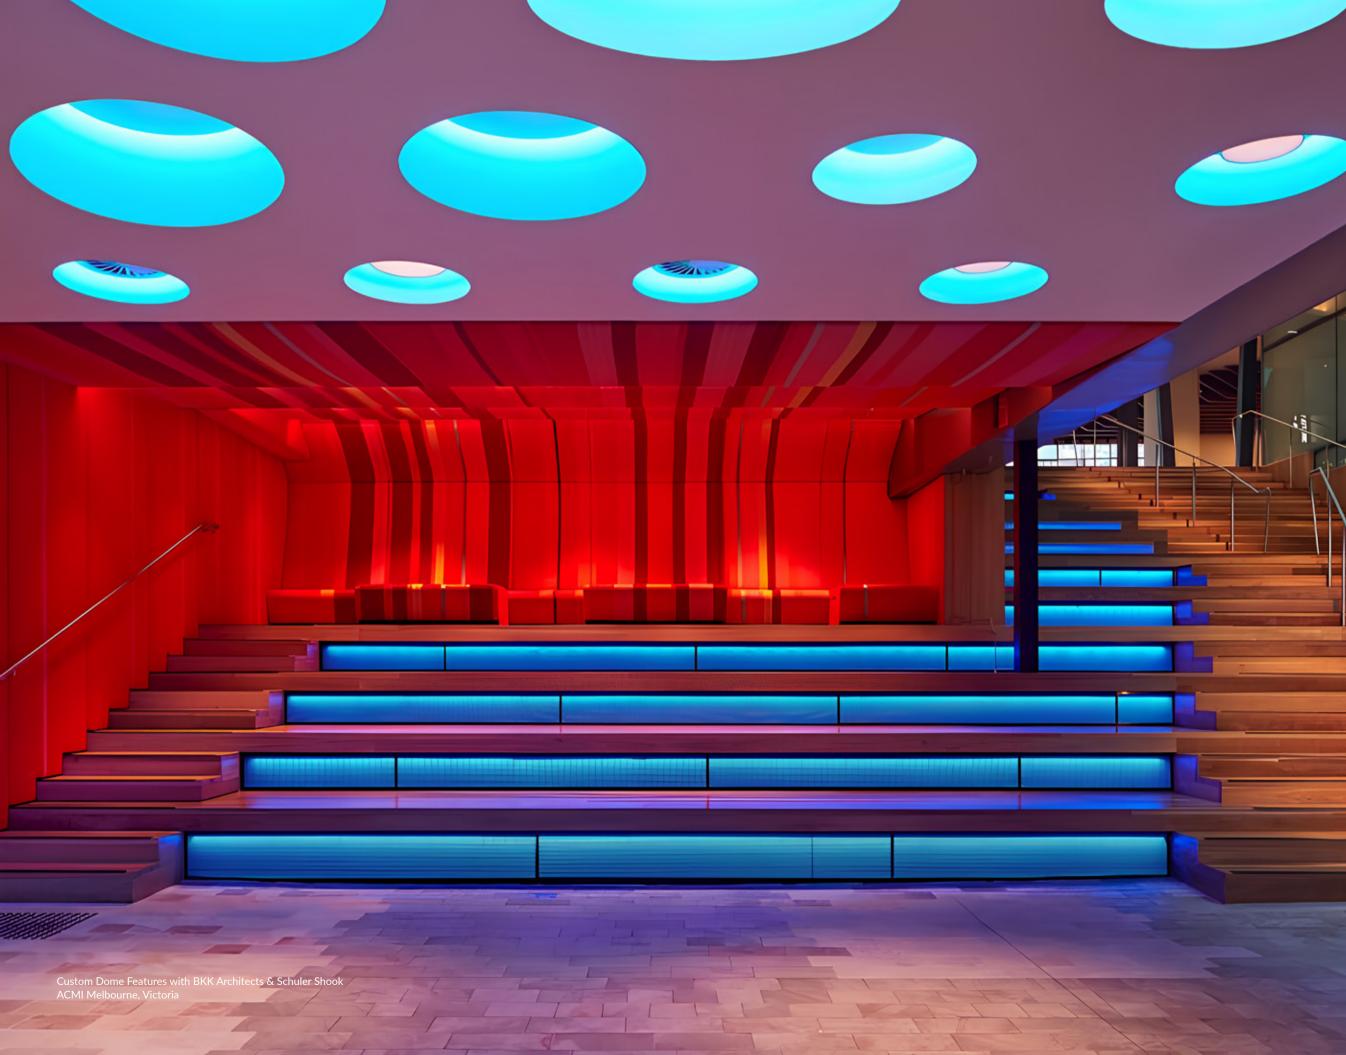

## **Custom Design**

Aglos' Custom Design department create, manage and manufacture bespoke luminaries and architectural features, bringing your unique concepts into reality.

Our portfolio of clientele ranges from boutique hospitality, apartment projects and exclusive resorts, to 6-star hotels and casinos. Our diverse local and global suppliers' network enables Aglo Systems to deliver projects on any scale or budget.

Our team of industrial, mechanical and product design engineers work with architects and designers to develop and produce artisan projects utilising a myriad of materials and manufacturing methods. With an exceptionally high attention to detail and customer service, the team are dedicated in delivering a quality custom product.

This folio is a compilation of recently completed projects, showcasing our design creativity and engineering expertise.

Services covered:

- Project management
- Concept development
- 3D CAD modelling design
- Photo realistic renders
- Prototyping
- Manufacture
- Installation