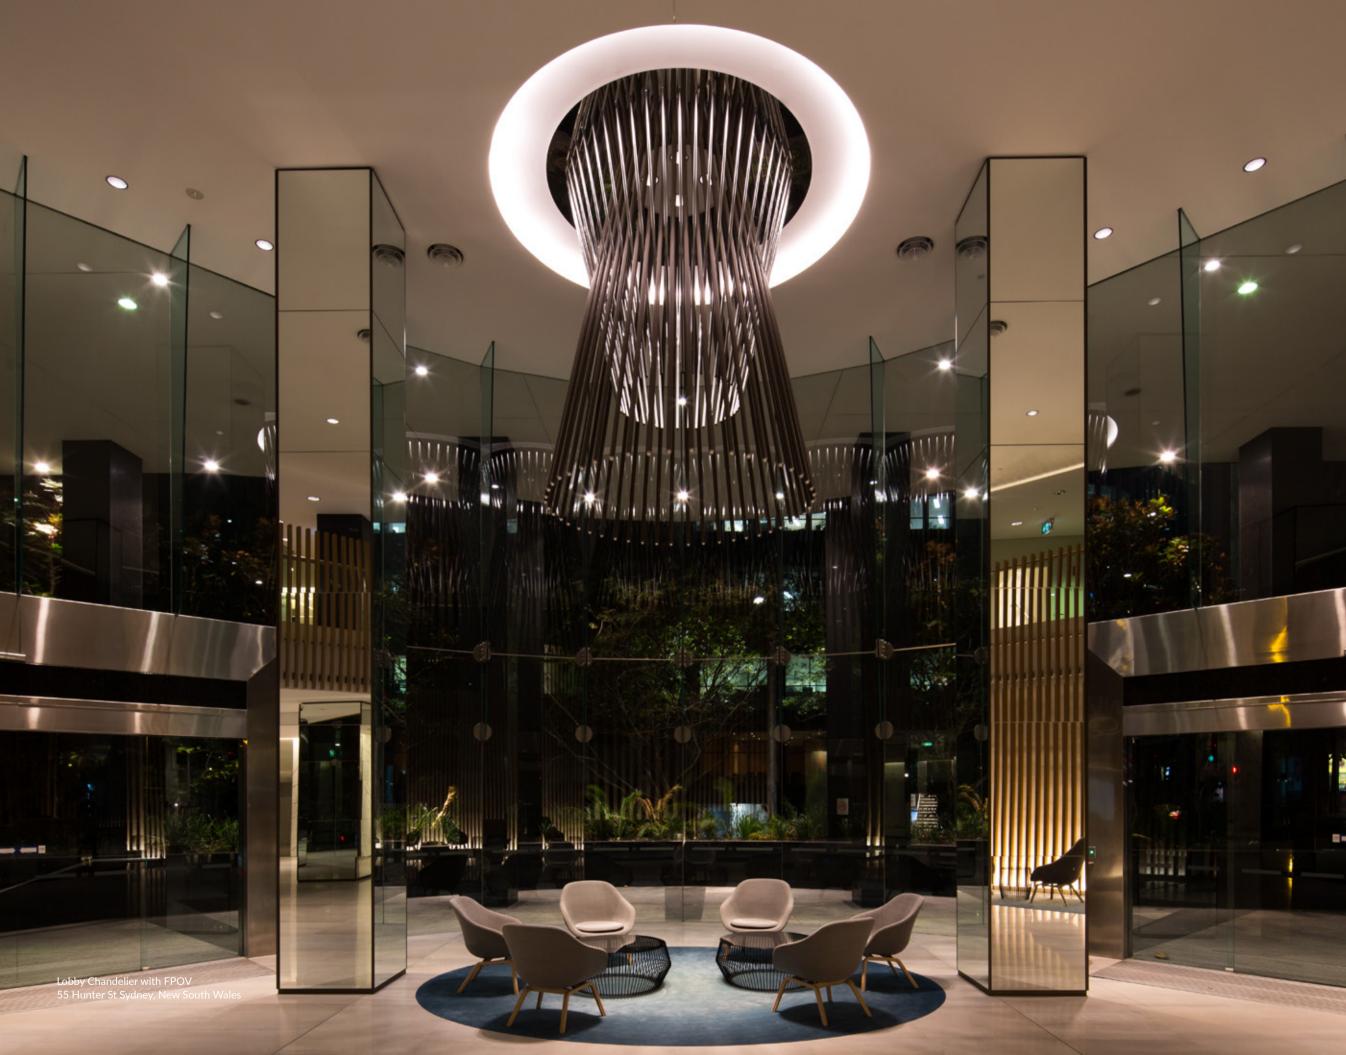

## **Custom Design**

Aglos' Custom Design department create, manage and manufacture bespoke luminaries and architectural features, bringing your unique concepts into reality.

Our portfolio of clientele ranges from boutique hospitality, apartment projects and exclusive resorts, to 6-star hotels and casinos. Our diverse local and global suppliers' network enables Aglo Systems to deliver projects on any scale or budget.

Our team of industrial, mechanical and product design engineers work with architects and designers to develop and produce artisan projects utilising a myriad of materials and manufacturing methods. With an exceptionally high attention to detail and customer service, the team are dedicated in delivering a quality custom product.

This folio is a compilation of recently completed projects, showcasing our design creativity and engineering expertise.

Services covered:

- Project management
- Concept development
- 3D CAD modelling design
- Photo realistic renders
- Prototyping
- Manufacture
- Installation