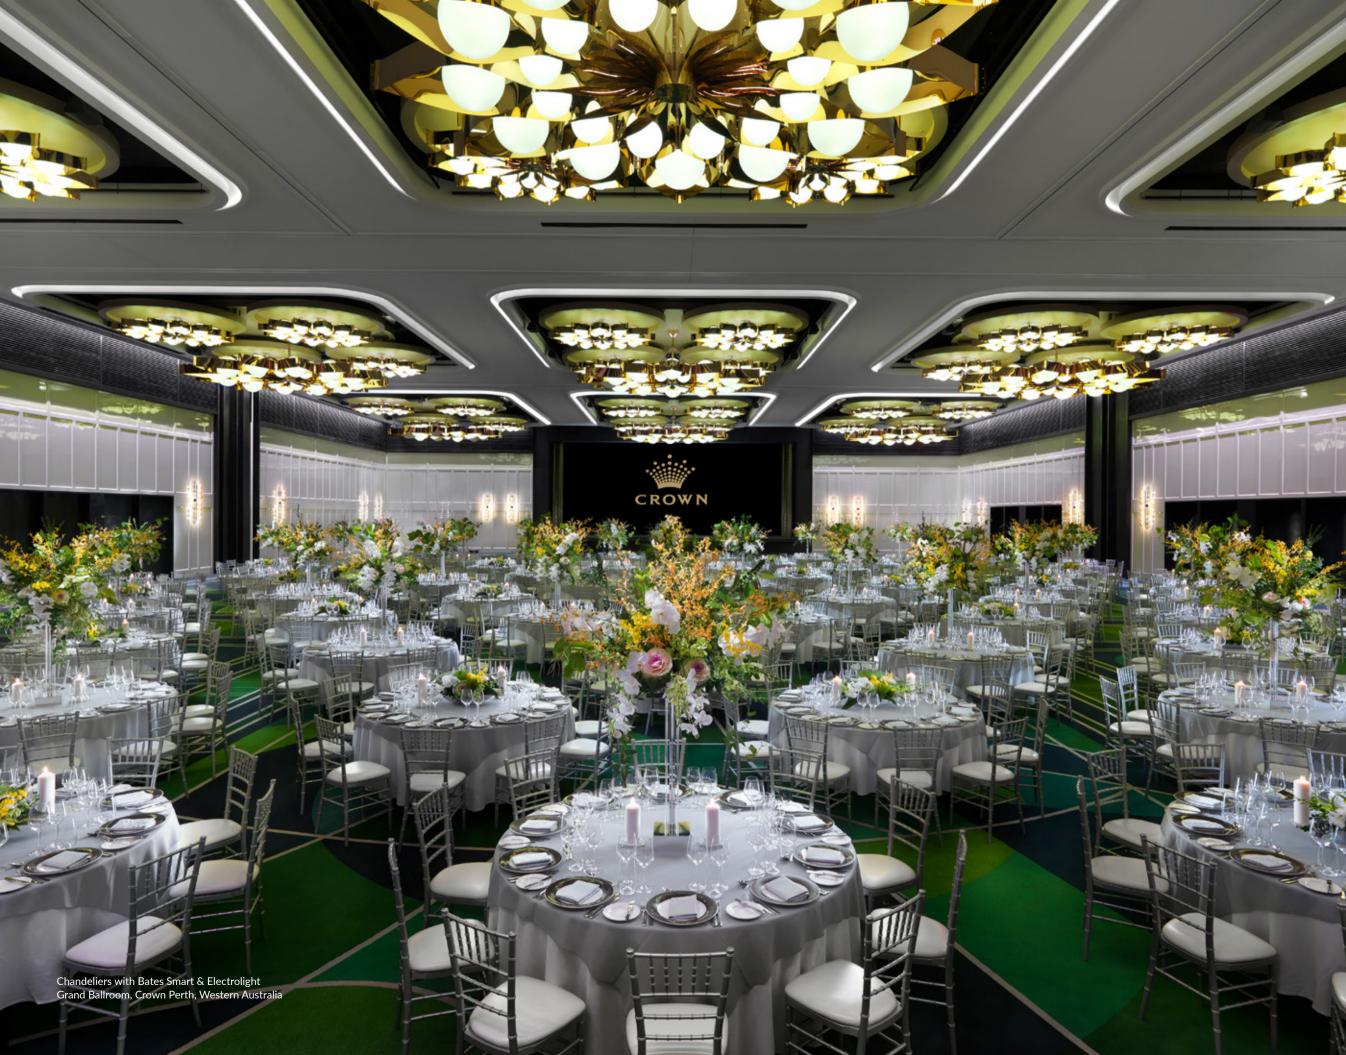

## **Custom Design**

Aglos' Custom Design department create, manage and manufacture bespoke luminaries and architectural features, bringing your unique concepts into reality.

Our portfolio of clientele ranges from boutique hospitality, apartment projects and exclusive resorts, to 6-star hotels and casinos. Our diverse local and global suppliers' network enables Aglo Systems to deliver projects on any scale or budget.

Our team of industrial, mechanical and product design engineers work with architects and designers to develop and produce artisan projects utilising a myriad of materials and manufacturing methods. With an exceptionally high attention to detail and customer service, the team are dedicated in delivering a quality custom product.

This folio is a compilation of recently completed projects, showcasing our design creativity and engineering expertise.

Services covered:

- Project management
- Concept development
- 3D CAD modelling design
- Photo realistic renders
- Prototyping
- Manufacture
- Installation