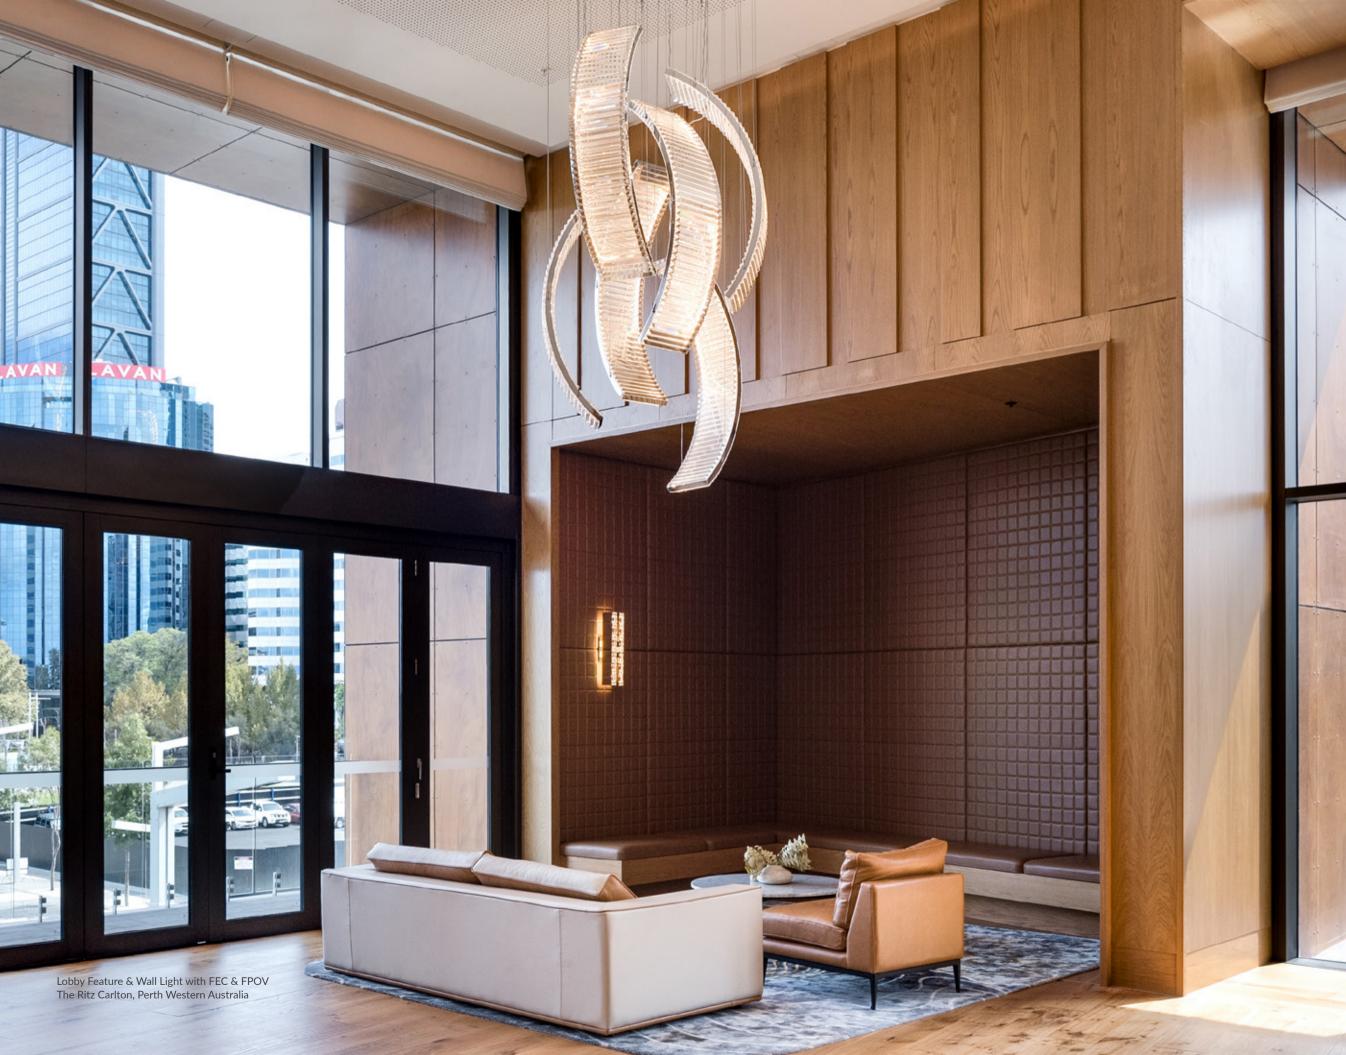

## **Custom Design**

Aglos' Custom Design department create, manage and manufacture bespoke luminaries and architectural features, bringing your unique concepts into reality.

Our portfolio of clientele ranges from boutique hospitality, apartment projects and exclusive resorts, to 6-star hotels and casinos. Our diverse local and global suppliers' network enables Aglo Systems to deliver projects on any scale or budget.

Our team of industrial, mechanical and product design engineers work with architects and designers to develop and produce artisan projects utilising a myriad of materials and manufacturing methods. With an exceptionally high attention to detail and customer service, the team are dedicated in delivering a quality custom product.

This folio is a compilation of recently completed projects, showcasing our design creativity and engineering expertise.

Services covered:

- Project management
- Concept development
- 3D CAD modelling design
- Photo realistic renders
- Prototyping
- Manufacture
- Installation