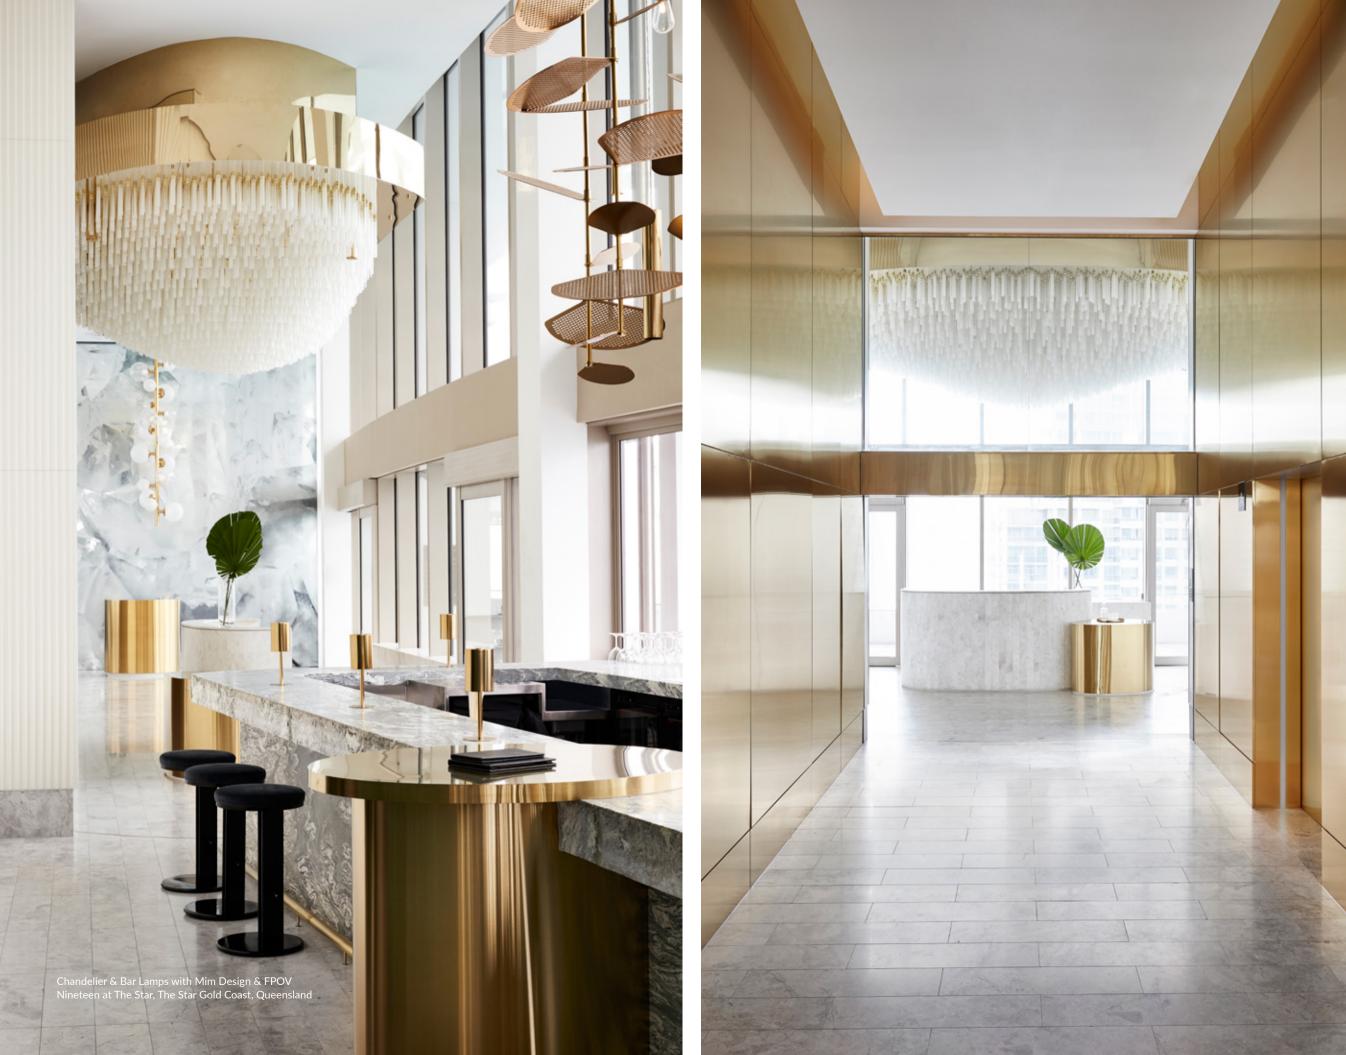

## **Custom Design**

Aglos' Custom Design department create, manage and manufacture bespoke luminaries and architectural features, bringing your unique concepts into reality.

Our portfolio of clientele ranges from boutique hospitality, apartment projects and exclusive resorts, to 6-star hotels and casinos. Our diverse local and global suppliers' network enables Aglo Systems to deliver projects on any scale or budget.

Our team of industrial, mechanical and product design engineers work with architects and designers to develop and produce artisan projects utilising a myriad of materials and manufacturing methods. With an exceptionally high attention to detail and customer service, the team are dedicated in delivering a quality custom product.

This folio is a compilation of recently completed projects, showcasing our design creativity and engineering expertise.

Services covered:

- Project management
- Concept development
- 3D CAD modelling design
- Photo realistic renders
- Prototyping
- Manufacture
- Installation