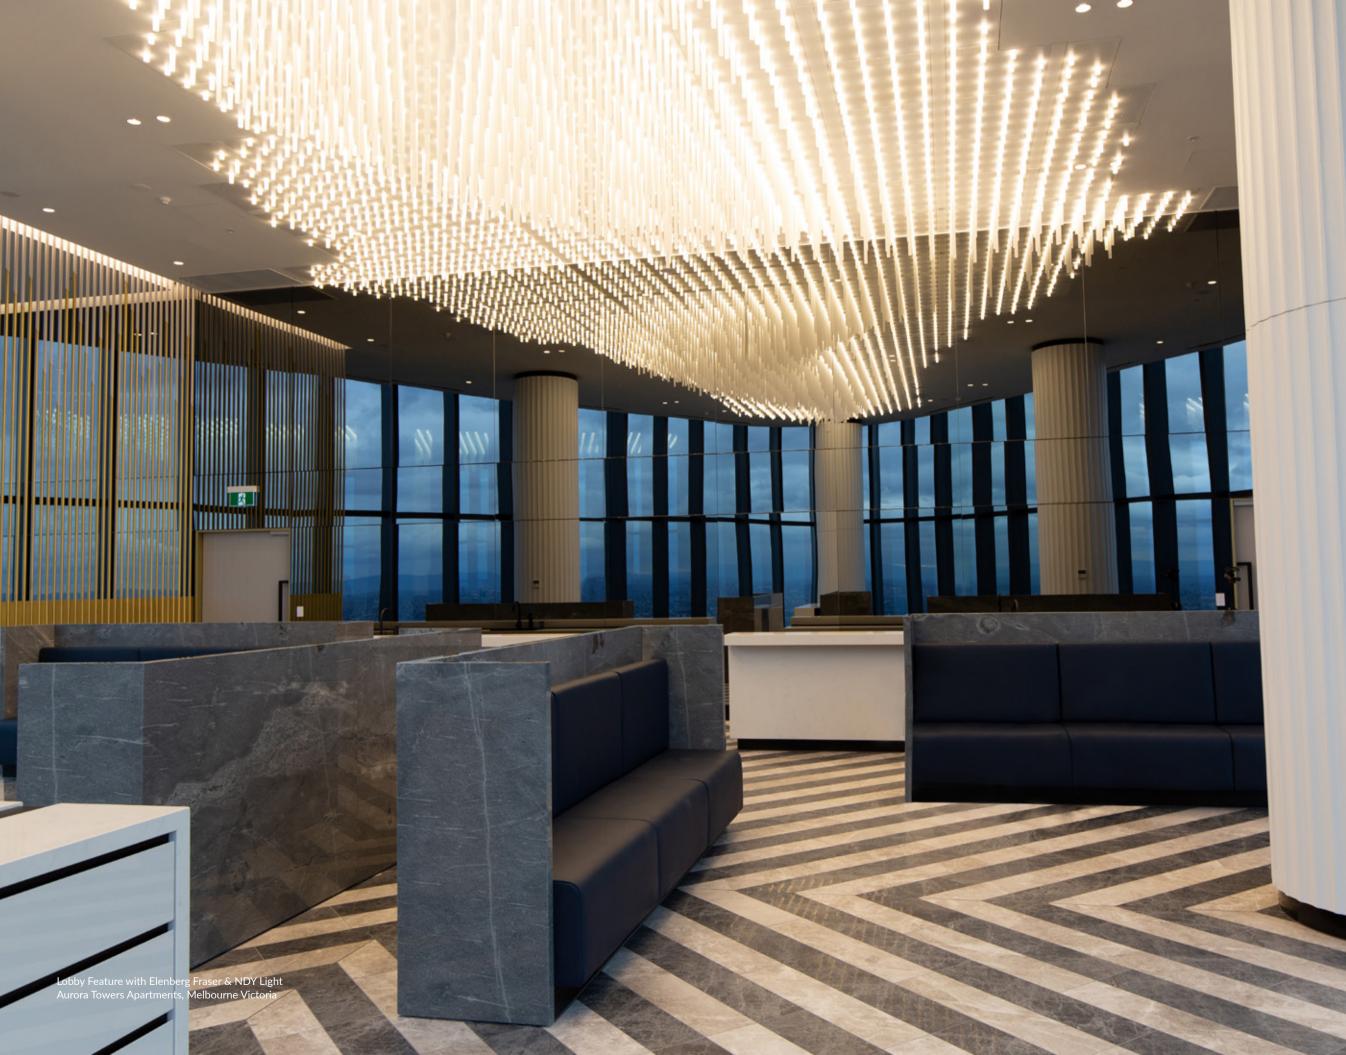

## **Custom Design**

Aglos' Custom Design department create, manage and manufacture bespoke luminaries and architectural features, bringing your unique concepts into reality.

Our portfolio of clientele ranges from boutique hospitality, apartment projects and exclusive resorts, to 6-star hotels and casinos. Our diverse local and global suppliers' network enables Aglo Systems to deliver projects on any scale or budget.

Our team of industrial, mechanical and product design engineers work with architects and designers to develop and produce artisan projects utilising a myriad of materials and manufacturing methods. With an exceptionally high attention to detail and customer service, the team are dedicated in delivering a quality custom product.

This folio is a compilation of recently completed projects, showcasing our design creativity and engineering expertise.

Services covered:

- Project management
- Concept development
- 3D CAD modelling design
- Photo realistic renders
- Prototyping
- Manufacture
- Installation