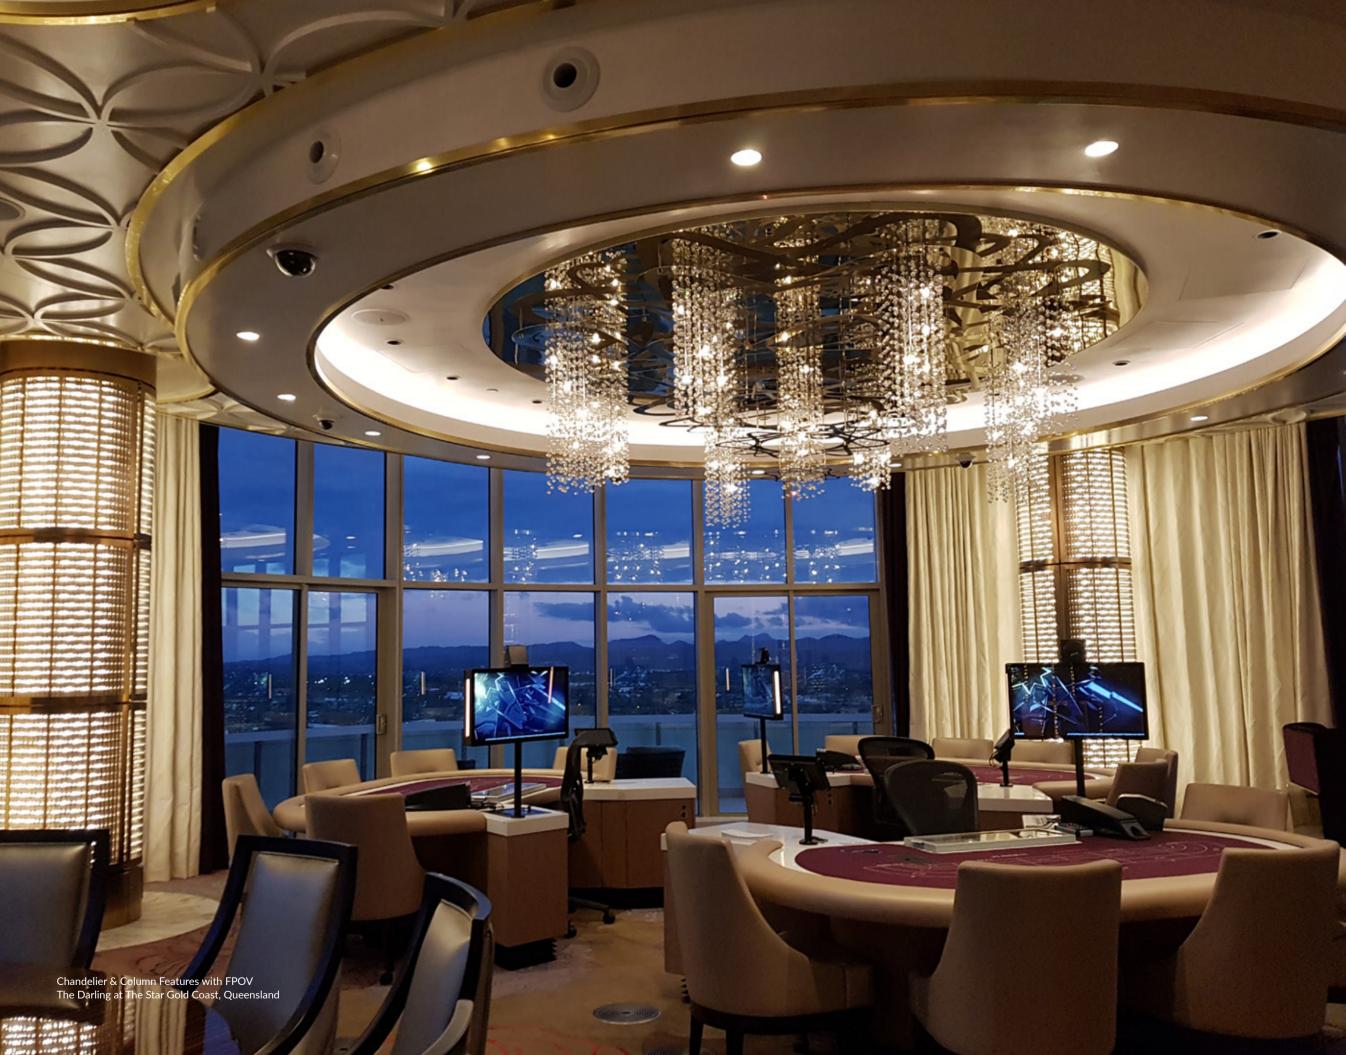

## **Custom Design**

Aglos' Custom Design department create, manage and manufacture bespoke luminaries and architectural features, bringing your unique concepts into reality.

Our portfolio of clientele ranges from boutique hospitality, apartment projects and exclusive resorts, to 6-star hotels and casinos. Our diverse local and global suppliers' network enables Aglo Systems to deliver projects on any scale or budget.

Our team of industrial, mechanical and product design engineers work with architects and designers to develop and produce artisan projects utilising a myriad of materials and manufacturing methods. With an exceptionally high attention to detail and customer service, the team are dedicated in delivering a quality custom product.

This folio is a compilation of recently completed projects, showcasing our design creativity and engineering expertise.

Services covered:

- Project management
- Concept development
- 3D CAD modelling design
- Photo realistic renders
- Prototyping
- Manufacture
- Installation