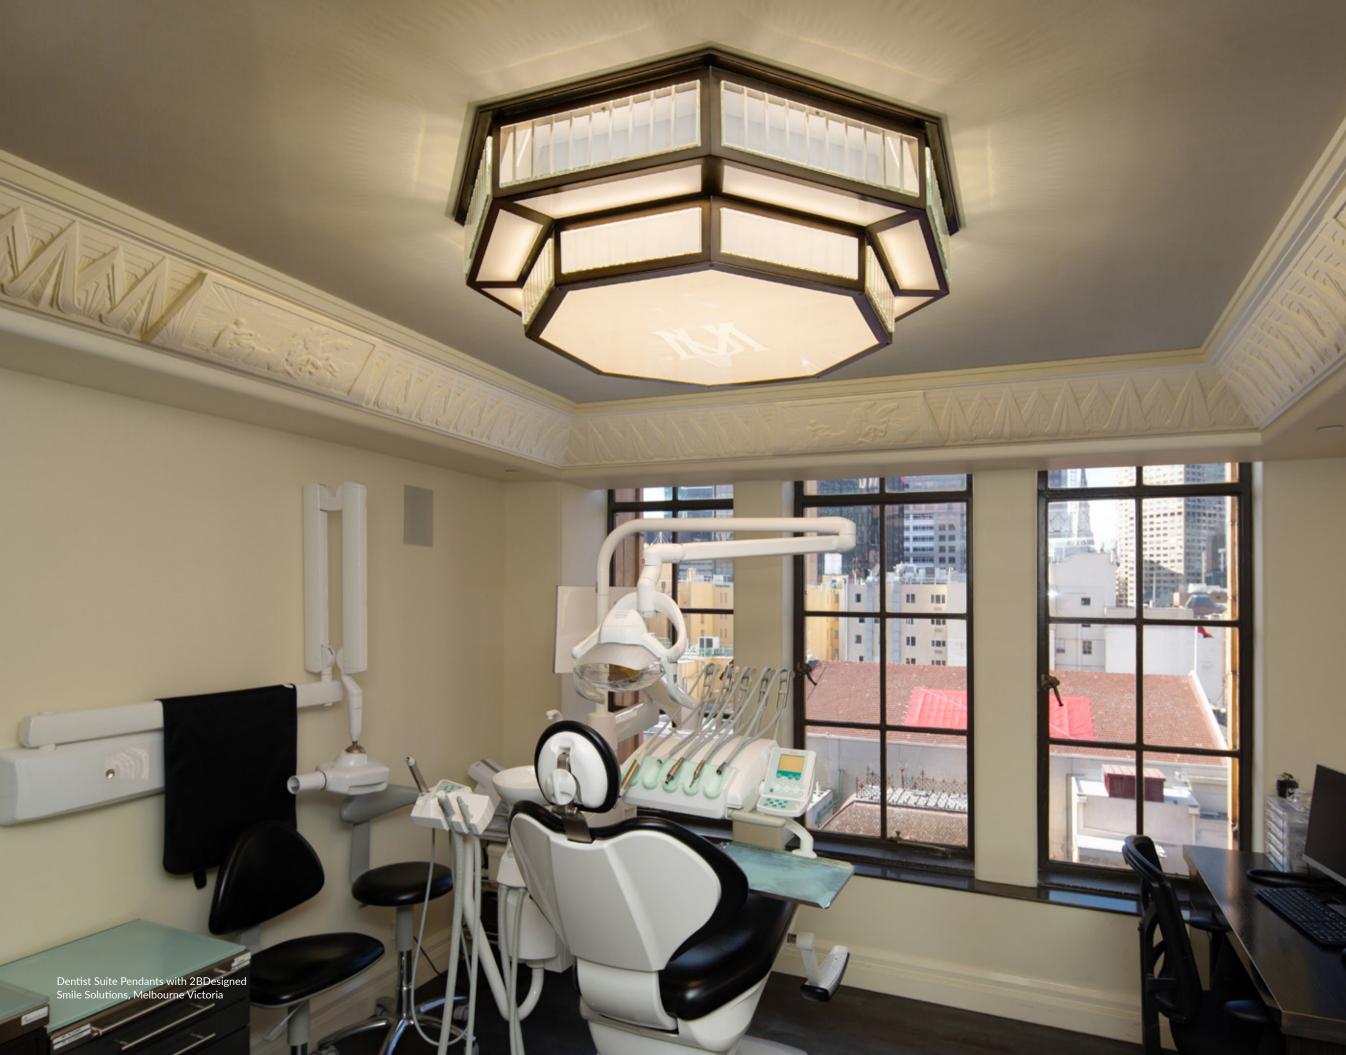

## **Custom Design**

Aglos' Custom Design department create, manage and manufacture bespoke luminaries and architectural features, bringing your unique concepts into reality.

Our portfolio of clientele ranges from boutique hospitality, apartment projects and exclusive resorts, to 6-star hotels and casinos. Our diverse local and global suppliers' network enables Aglo Systems to deliver projects on any scale or budget.

Our team of industrial, mechanical and product design engineers work with architects and designers to develop and produce artisan projects utilising a myriad of materials and manufacturing methods. With an exceptionally high attention to detail and customer service, the team are dedicated in delivering a quality custom product.

This folio is a compilation of recently completed projects, showcasing our design creativity and engineering expertise.

Services covered:

- Project management
- Concept development
- 3D CAD modelling design
- Photo realistic renders
- Prototyping
- Manufacture
- Installation