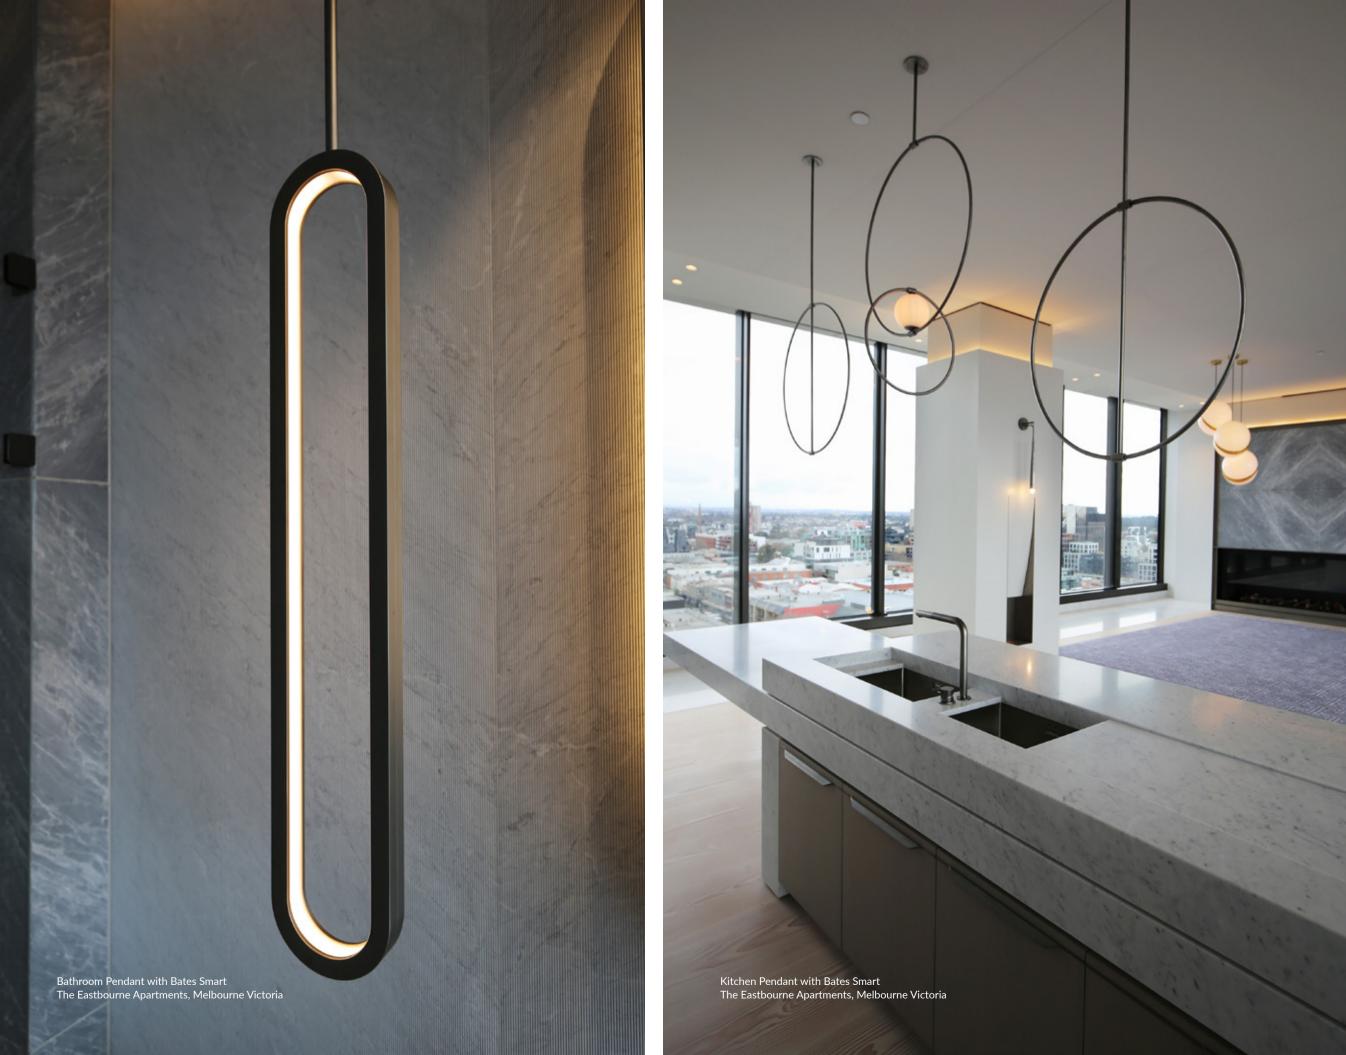

## **Custom Design**

Aglos' Custom Design department create, manage and manufacture bespoke luminaries and architectural features, bringing your unique concepts into reality.

Our portfolio of clientele ranges from boutique hospitality, apartment projects and exclusive resorts, to 6-star hotels and casinos. Our diverse local and global suppliers' network enables Aglo Systems to deliver projects on any scale or budget.

Our team of industrial, mechanical and product design engineers work with architects and designers to develop and produce artisan projects utilising a myriad of materials and manufacturing methods. With an exceptionally high attention to detail and customer service, the team are dedicated in delivering a quality custom product.

This folio is a compilation of recently completed projects, showcasing our design creativity and engineering expertise.

Services covered:

- Project management
- Concept development
- 3D CAD modelling design
- Photo realistic renders
- Prototyping
- Manufacture
- Installation