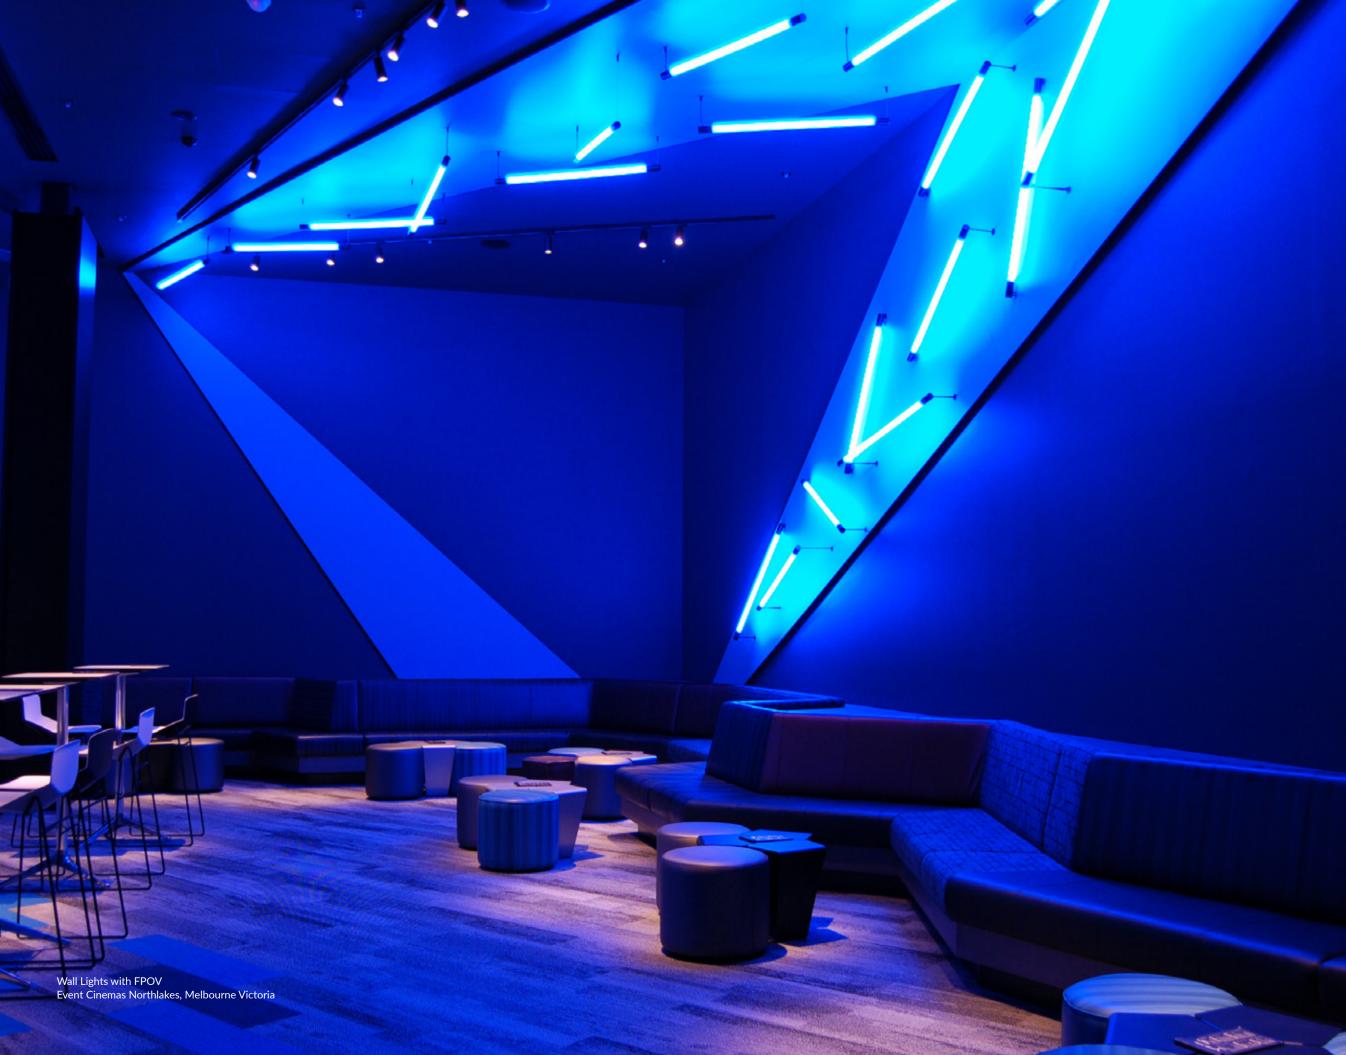

## **Custom Design**

Aglos' Custom Design department create, manage and manufacture bespoke luminaries and architectural features, bringing your unique concepts into reality.

Our portfolio of clientele ranges from boutique hospitality, apartment projects and exclusive resorts, to 6-star hotels and casinos. Our diverse local and global suppliers' network enables Aglo Systems to deliver projects on any scale or budget.

Our team of industrial, mechanical and product design engineers work with architects and designers to develop and produce artisan projects utilising a myriad of materials and manufacturing methods. With an exceptionally high attention to detail and customer service, the team are dedicated in delivering a quality custom product.

This folio is a compilation of recently completed projects, showcasing our design creativity and engineering expertise.

Services covered:

- Project management
- Concept development
- 3D CAD modelling design
- Photo realistic renders
- Prototyping
- Manufacture
- Installation