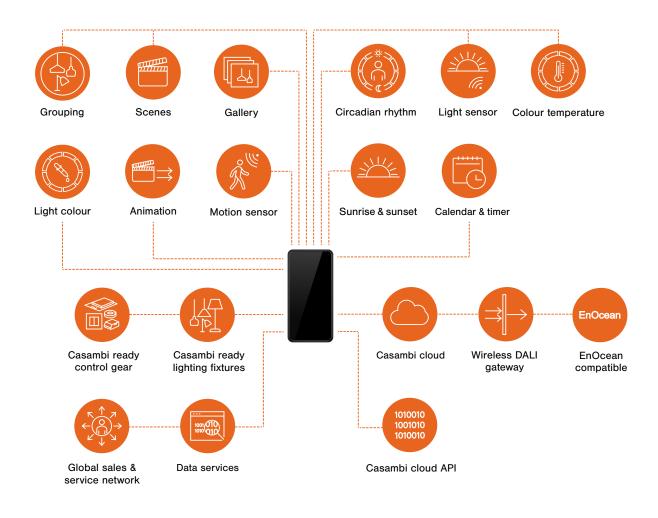

## Introducing Casambi – the perfect full-featured solution

Casambi wireless lighting control provides a dynamic and reliable user experience, unparalleled performance, and all of the control options that are expected from a full-featured professional lighting solution. Casambi's technology, via a unique Bluetooth Low Energy mesh network, ensures no single points of failure, firmware that can be updated remotely, and is easily scalable from small projects to industrial-scale solutions.

We're Australia's newest Casambi certified commissioning partner.

Key Benefits of Casambi

- Easy to use
- Versatile light control
- Low maintenance costs
- Dynamic control with smart devices, switches/ remote controls, motion and presence sensors
- Saves energy consumption
- Scalable from the control of a single luminaire to control of a wide range of lighting systems
- Secure and always up to date via cloud technology

# Suitable for all projects – big, small and everything in between

In the digitally-enabled environments we live and work, Casambi delivers the most robust and future-proof wireless lighting control solution to support automation. Casambi works for all your projects, no matter what the size. The non-invasive nature of the Casambi solution makes it perfect for retrofitting, as well as for new building projects.