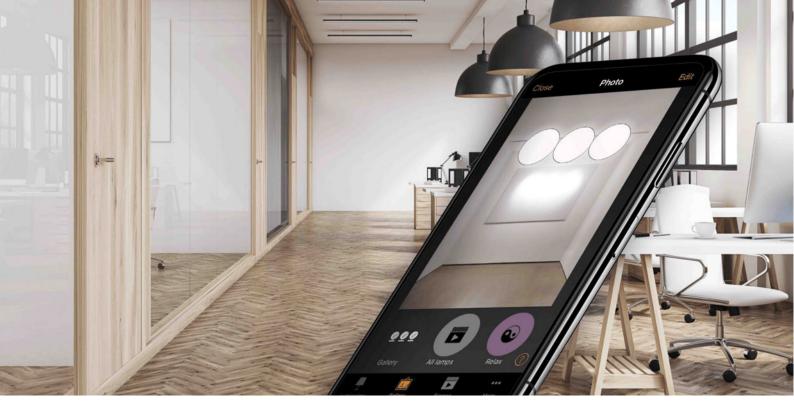

## Introducing Casambi – the perfect full-featured solution

Casambi wireless lighting control provides a dynamic and reliable user experience, unparalleled performance, and all of the control options that are expected from a full-featured professional lighting solution. Casambi's technology, via a unique Bluetooth Low Energy mesh network, ensures no single points of failure, firmware that can be updated remotely, and is easily scalable from small projects to industrial-scale solutions.

# Suitable for all projects – big, small and everything in between

In the digitally-enabled environments we live and work, Casambi delivers the most robust and future-proof wireless lighting control solution to support automation. Casambi works for all your projects, no matter what the size. The non-invasive nature of the Casambi solution makes it perfect for retrofitting, as well as for new building projects.