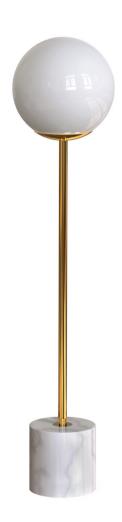

DESIREE I

TABLE LAMP

# Ø 150 683 430 100 Ø 100

# DESIREE I

### DIMENSIONS

#### Overall

(L) 150mm x (W) 150mm x (H) 683mm

#### Marble

(Dia) 100mm x (H) 100mm

#### Shade

(Dia) 150mm