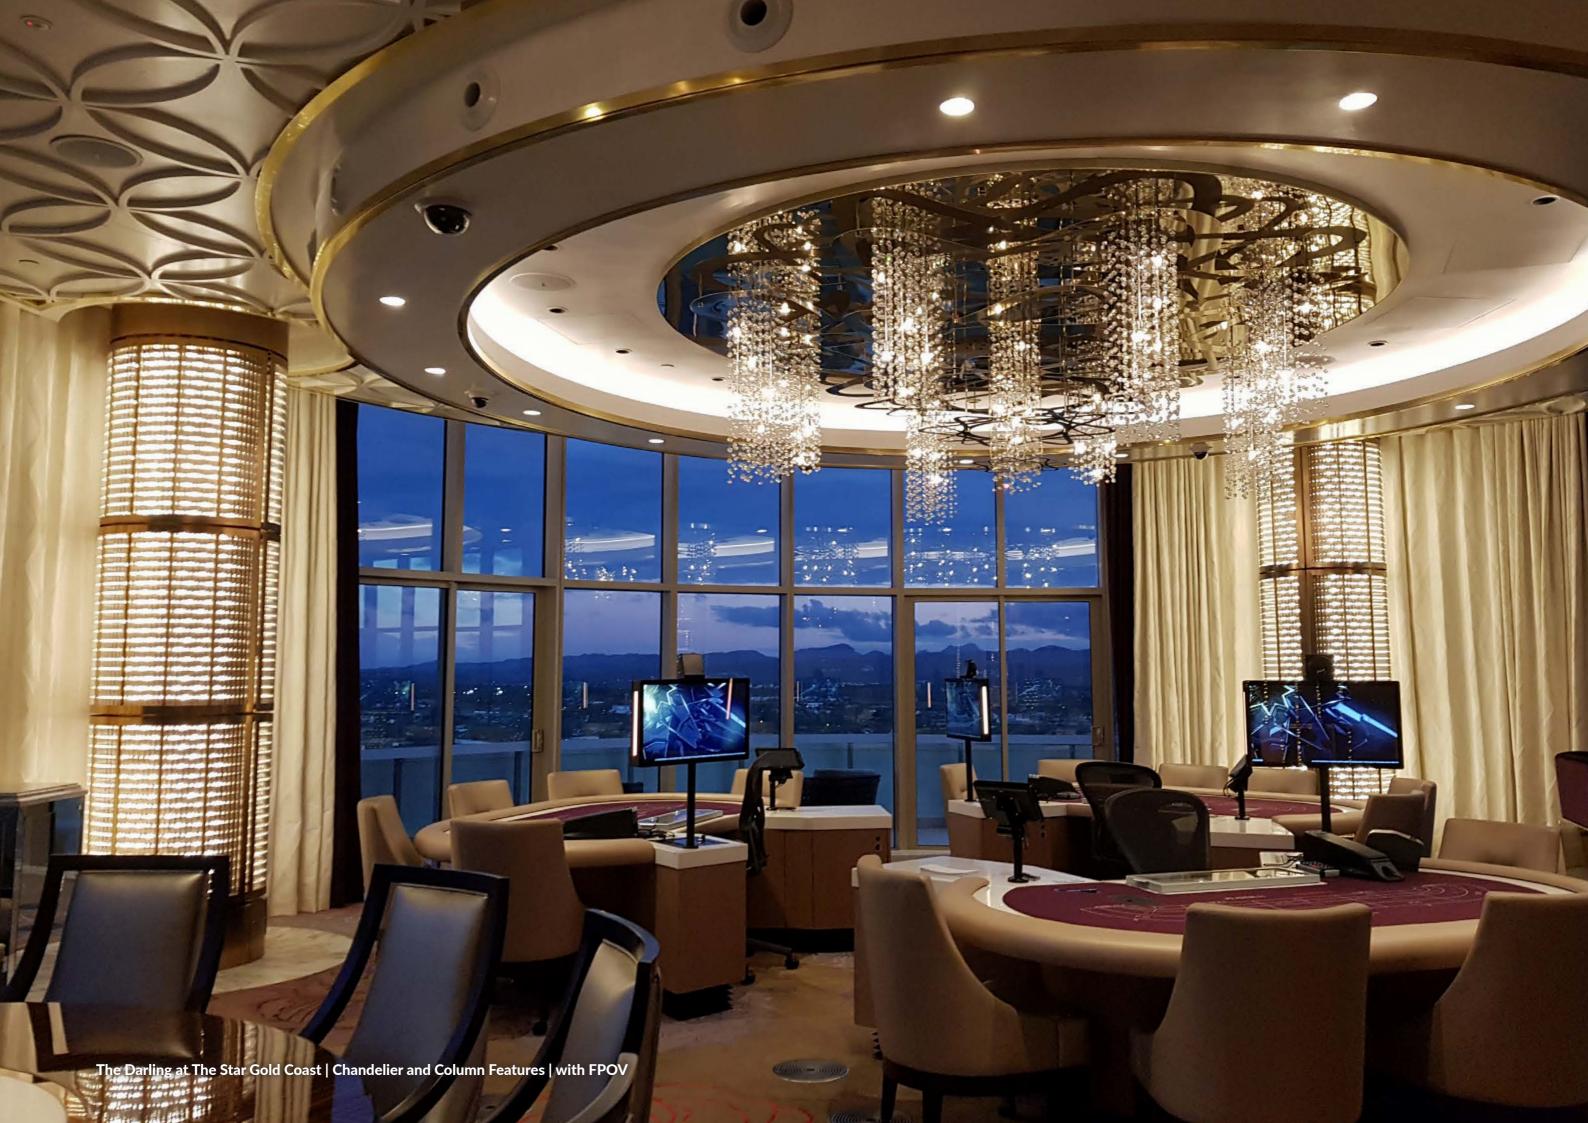

## Custom Design

Aglo Systems' Custom Design department create, manage and manufacture bespoke luminaires and architectural features, bringing your unique concepts into reality.

## Services Covered:

- Project management
- Concept development
- 3D CAD modelling design
- Photo realistic renders
- Prototyping
- Manufacture
- Installation

Our portfolio of clientele ranges from boutique hospitality, apartment projects and exclusive resorts, to 6-star hotels and casinos. Our diverse local and global suppliers' network enables Aglo Systems to deliver projects on any scale or budget.

This folio is a collection of our favourite work over the years, demonstrating just a small window into our infinite engineering potential.

- aglosystems.com.au
- custom@aglosystems.com.au
- 1300 601 931