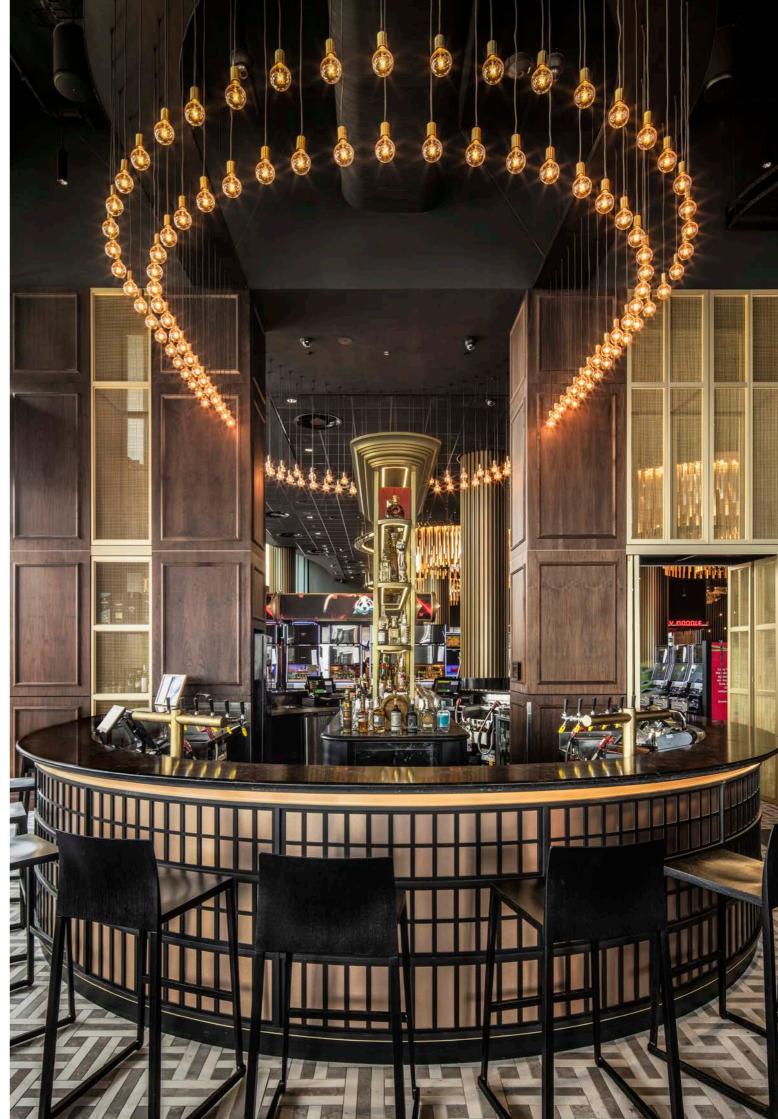

## Custom Design

Aglo Systems' Custom Design department create, manage and manufacture bespoke luminaires and architectural features, bringing your unique concepts into reality.

## Services Covered:

- Project management
- Concept development
- 3D CAD modelling design
- Photo realistic renders
- Prototyping
- Manufacture
- Installation

Our portfolio of clientele ranges from boutique hospitality, apartment projects and exclusive resorts, to 6-star hotels and casinos. Our diverse local and global suppliers' network enables Aglo Systems to deliver projects on any scale or budget.

Our team of industrial, mechanical and product design engineers work with architects and designers to develop and produce artisan projects utilising a myriad of materials and manufacturing methods. With an exceptionally high attention to detail and customer service, the team are dedicated in delivering a quality custom product.