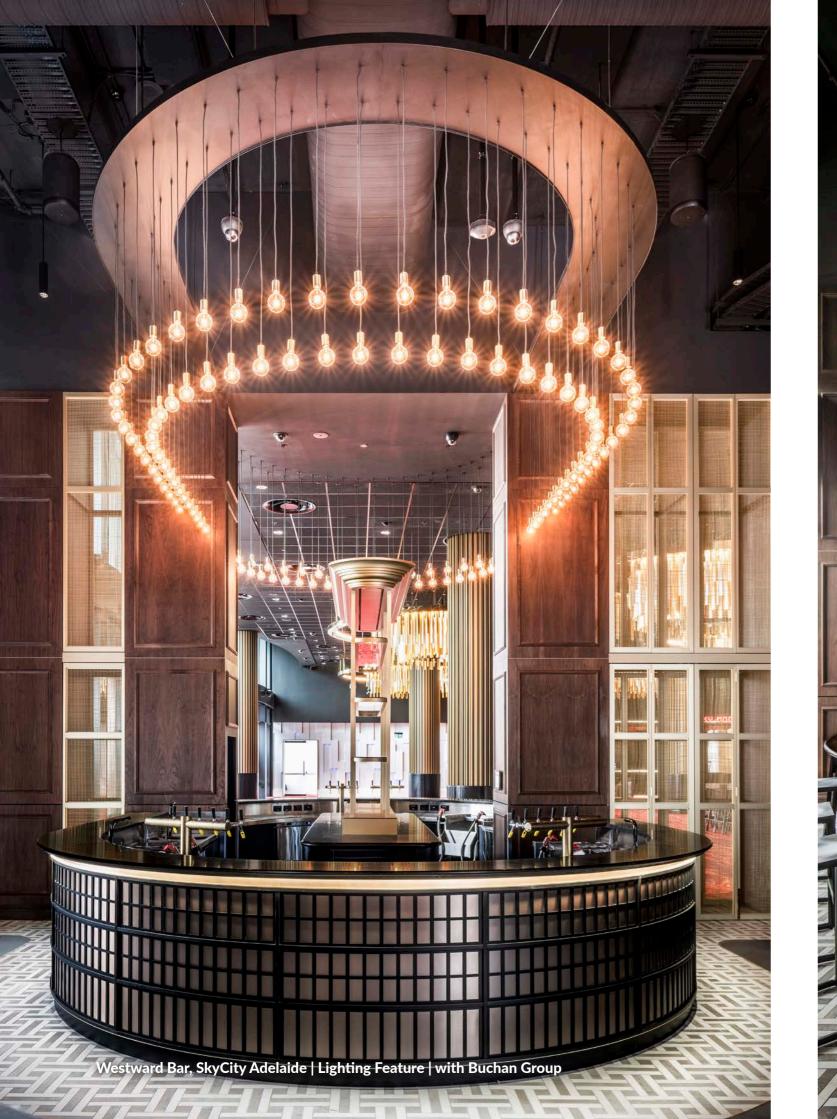

## Custom Design

Aglo Systems' Custom Design department create, manage and manufacture bespoke luminaires and architectural features, bringing your unique concepts into reality.

## Services Covered:

- Project management
- Concept development
- 3D CAD modelling design
- Photo realistic renders
- Prototyping
- Manufacture
- Installation

Our portfolio of clientele ranges from boutique hospitality, apartment projects and exclusive resorts, to 6-star hotels and casinos. Our diverse local and global suppliers' network enables Aglo Systems to deliver projects on any scale or budget.

Our team of industrial, mechanical and product design engineers work with architects and designers to develop and produce artisan projects utilising a myriad of materials and manufacturing methods. With an exceptionally high attention to detail and customer service, the team are dedicated in delivering a quality custom product.