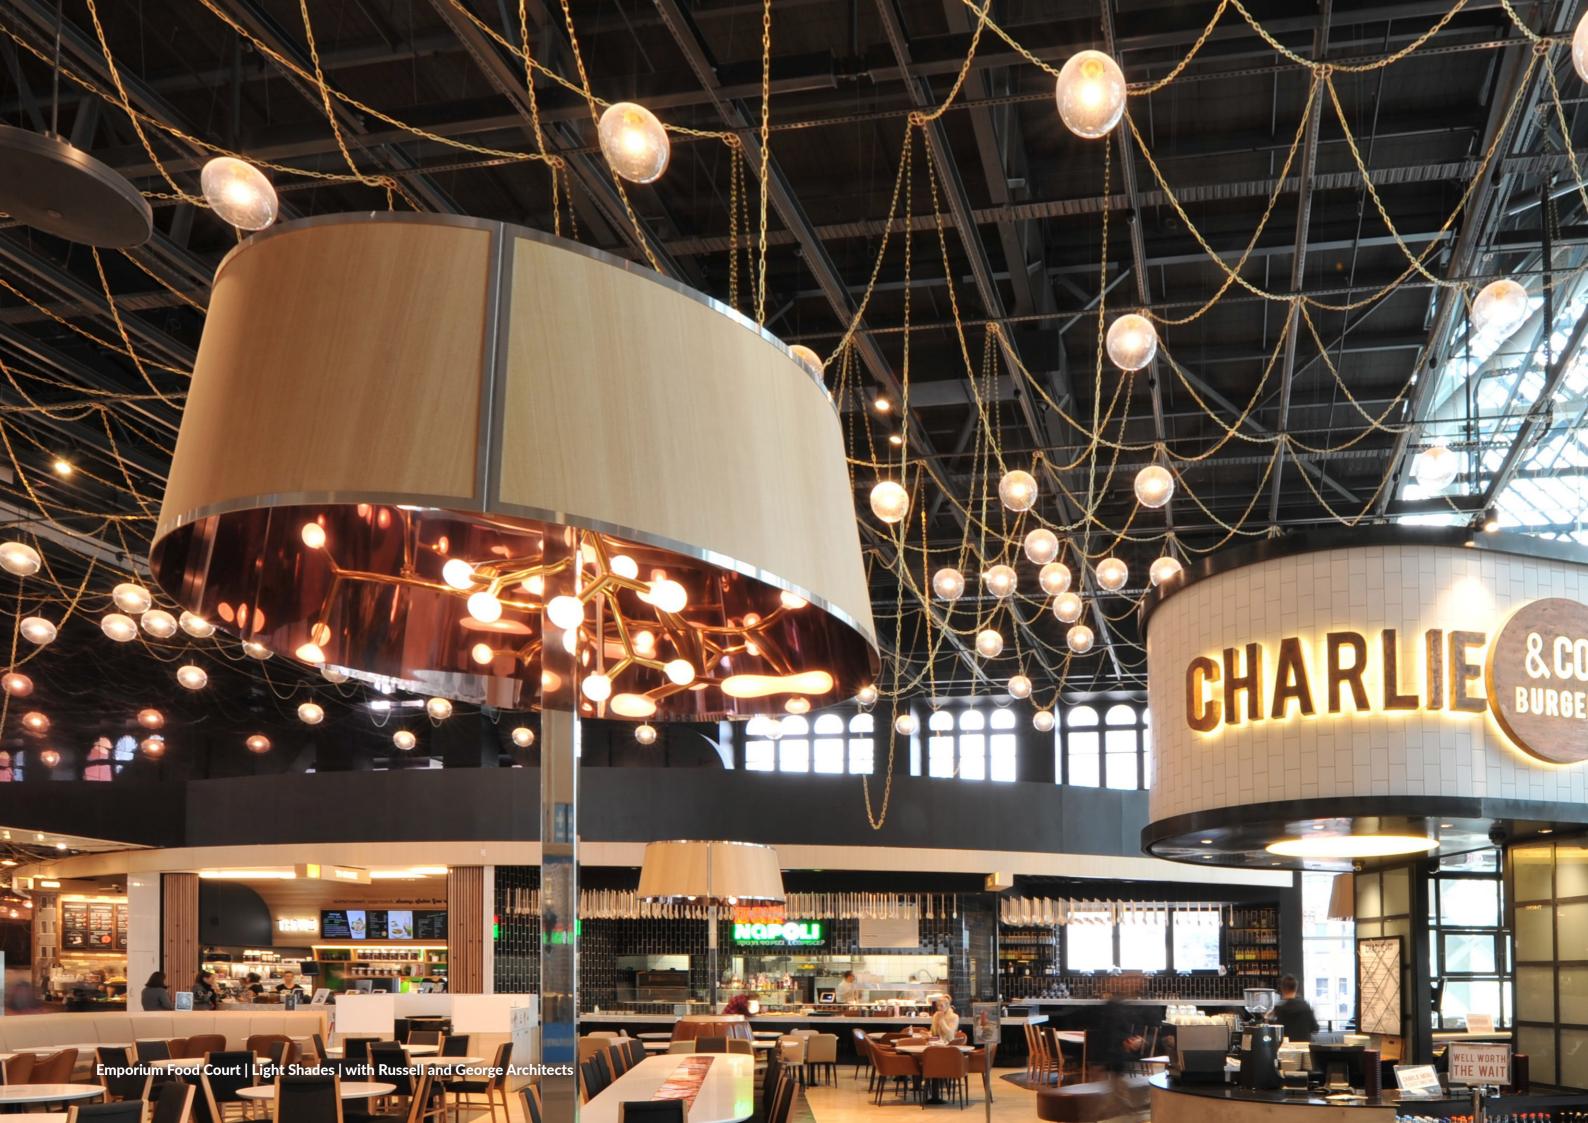

## Custom Design

Aglo Systems' Custom Design department create, manage and manufacture bespoke luminaires and architectural features, bringing your unique concepts into reality.

## Services Covered:

- Project management
- Concept development
- 3D CAD modelling design
- Photo realistic renders
- Prototyping
- Manufacture
- Installation

Our portfolio of clientele ranges from boutique hospitality, apartment projects and exclusive resorts, to 6-star hotels and casinos. Our diverse local and global suppliers' network enables Aglo Systems to deliver projects on any scale or budget.

Our team of industrial, mechanical and product design engineers work with architects and designers to develop and produce artisan projects utilising a myriad of materials and manufacturing methods. With an exceptionally high attention to detail and customer service, the team are dedicated in delivering a quality custom product.

This folio is a collection of our favourite work over the years, demonstrating just a small window into our infinite engineering potential.

- aglosystems.com.au
- custom@aglosystems.com.au
- 1300 601 931