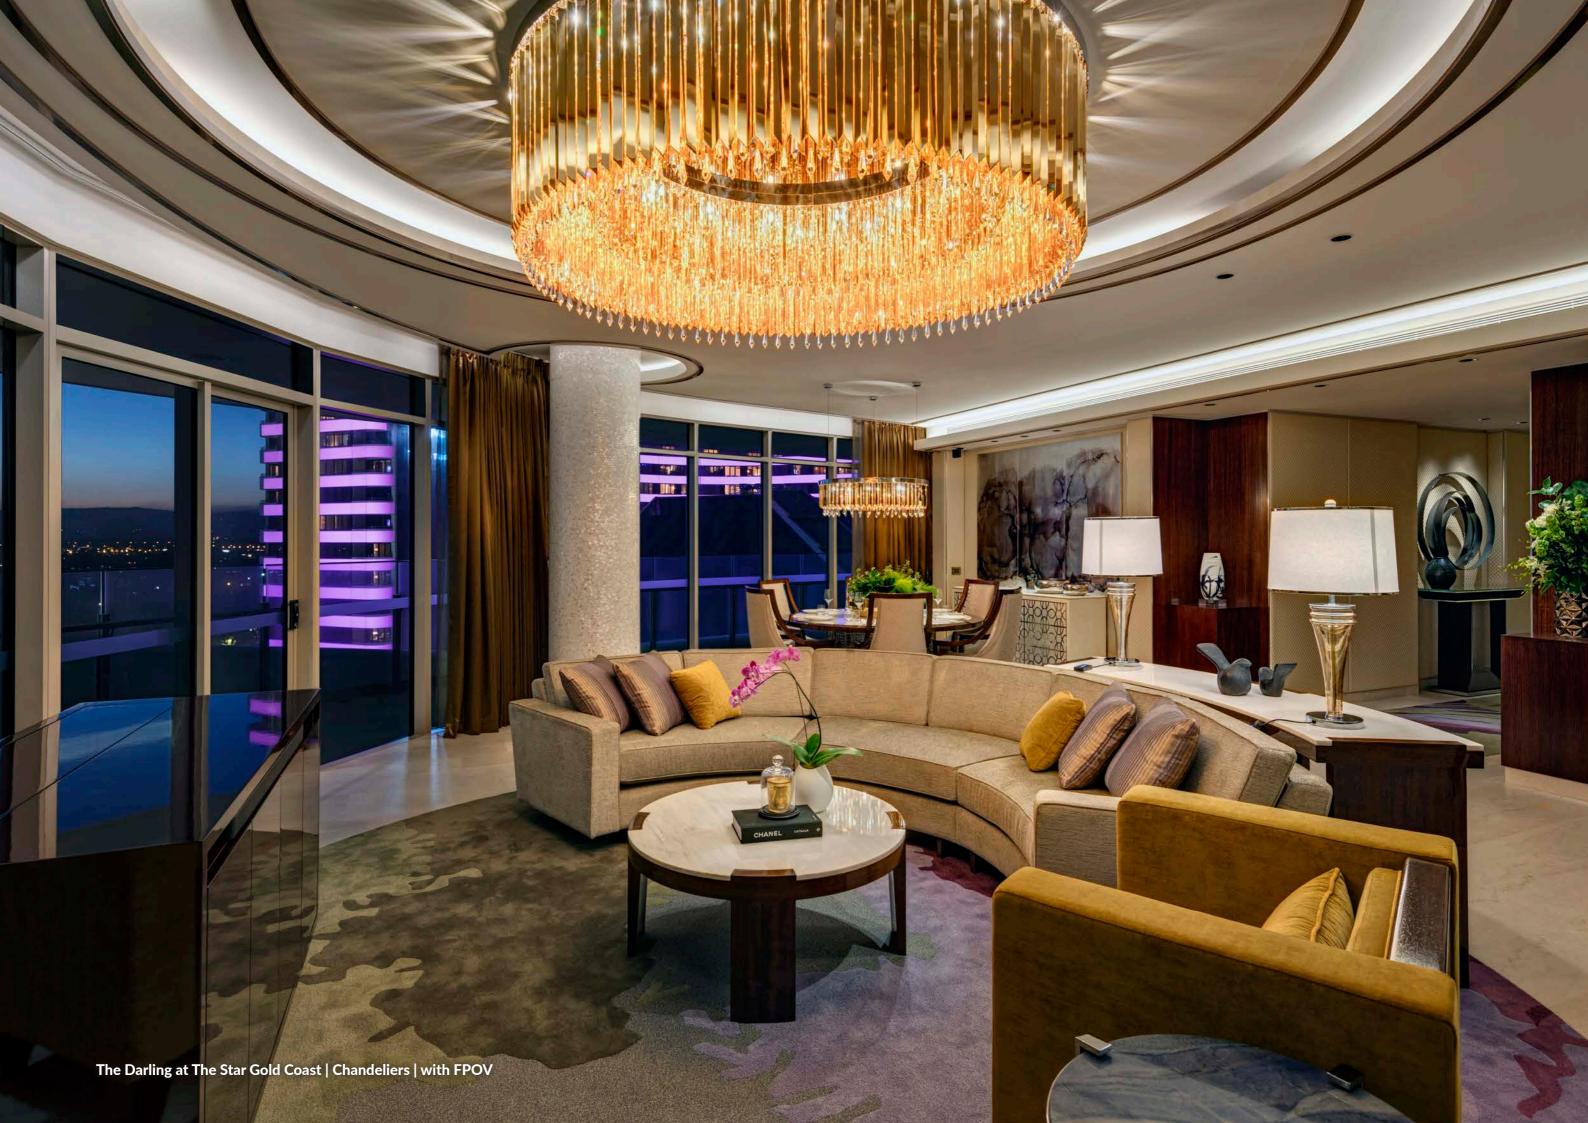

## Custom Design

Aglo Systems' Custom Design department create, manage and manufacture bespoke luminaires and architectural features, bringing your unique concepts into reality.

## Services Covered:

- Project management
- Concept development
- 3D CAD modelling design
- Photo realistic renders
- Prototyping
- Manufacture
- Installation

Our portfolio of clientele ranges from boutique hospitality, apartment projects and exclusive resorts, to 6-star hotels and casinos. Our diverse local and global suppliers' network enables Aglo Systems to deliver projects on any scale or budget.

This folio is a collection of our favourite work over the years, demonstrating just a small window into our infinite engineering potential.

- aglosystems.com.au
- custom@aglosystems.com.au
- 1300 601 931