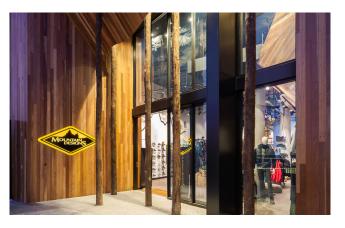

The outdoor shopfront lighting requirement presented a challenge in being mounted unusually high at 5.7m above the floor. Asymmetrical angled fittings were necessary to cover a wider floor area and a larger wattage required for the height. Aglo specially sourced 51W, IP44 (outdoor rated) recessed wall washers to suit this unusual need.