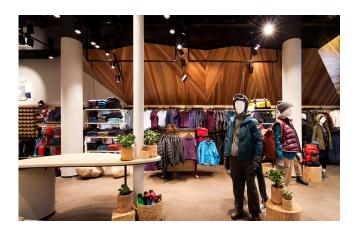

The outdoor shopfront lighting requirement presented a challenge in being mounted unusually high at 5.7m above the floor. Asymmetrical angled fittings were necessary to cover a wider floor area and a larger wattage required for the height. Aglo specially sourced 51W, IP44 (outdoor rated) recessed wall washers to suit this unusual need.