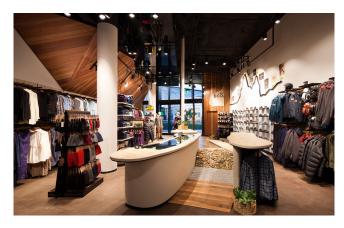

## Solution

The interior design features angled wooden walls so a warm light colour of 3000K was selected for the general lighting to suit and enhance the natural, warm wooden tones. Times tracklights were surface mounted onto the angled wooden walls and suspended throughout the shop to evenly illuminate the various gondolas and wall shelving. The Times tracklights were Colour Rendering Index (CRI) go to best present the true colour of the merchandise.

As part of the lighting design process, a false colour rendering was drawn which demonstrates the anticipated average lux levels of 2000lux for the gondolas, 1200 lux for wall bays and 500-800lux for the floor.