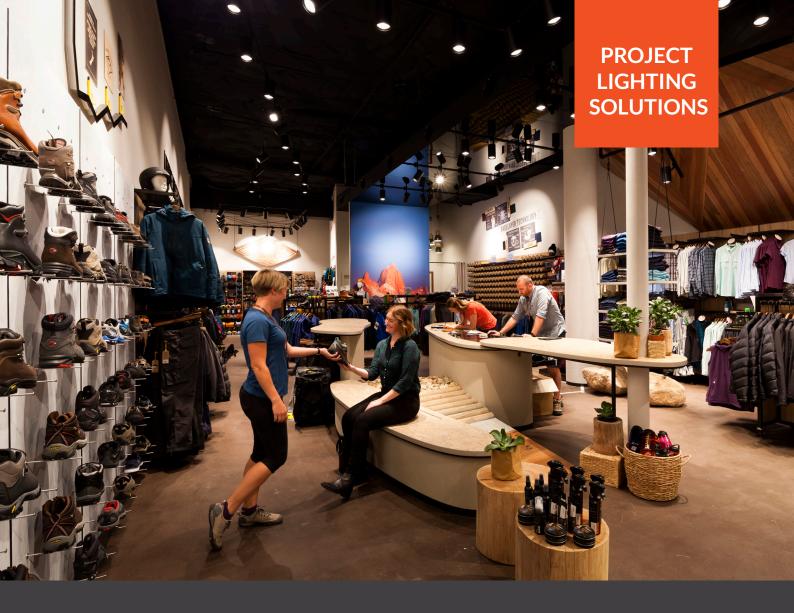

## **Retail LED Lighting**

Mountain Designs Pacific Fair, QLD

Aglo Systems provided the lighting design and LED light fittings for the new Mountain Designs store at Pacific Fair Shopping Centre, QLD.

We developed a good partnership in working alongside Aglo for Mountain Designs. In preparing the lighting design they were able to take into account the shopping centre's strict requirements and work within the client's brief and budget. Part of the brief required highly innovative out of hours lighting for the front window display. Aglo were able to solve that design need and also sourced specific fittings for the unusual shopfront height with a great end result.

## Opportunity

The Aglo Project Lighting Solutions team worked with One Alliance retail designers to develop a lighting design worthy of this outdoor clothing and travel gear brand.

## Solution

The interior design features angled wooden walls so a warm light colour of 3000K was selected for the general lighting to suit and enhance the natural, warm wooden tones. Times tracklights were surface mounted onto the angled wooden walls and suspended throughout the shop to evenly illuminate the various gondolas and wall shelving. The Times tracklights were Colour Rendering Index (CRI) go to best present the true colour of the merchandise.