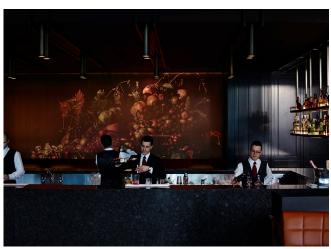

## **Surface Can Lights**

Fat Duck Crown Casino, Melbourne

## Opportunity

Aglo Systems collaborated with Electrolight and Bates Smart to create custom manufactured luminaires for Heston Blumenthal's restaurant The Fat Duck, located at Crown Melbourne.

## Solution

The light fittings, designed by Bates Smart, were to illuminate The Fat Duck's 50-seat dining area which featured deep rich colouring and dark paneling. Manufactured from custom machined aluminum tubes, the lights were electroplated to a brushed bronze finish. The design required all screws and fasteners to be concealed - this was achieved using threaded components and press fits.