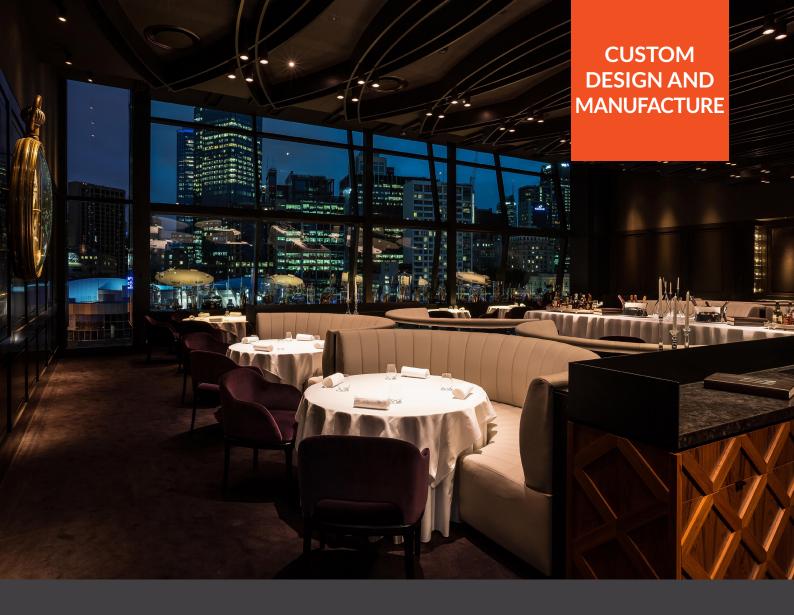

## **Surface Can Lights**

Fat Duck Crown Casino, Melbourne

## Opportunity

Aglo Systems collaborated with Electrolight and Bates Smart to create custom manufactured luminaires for Heston Blumenthal's restaurant The Fat Duck, located at Crown Melbourne.

## Solution

The light fittings, designed by Bates Smart, were to illuminate The Fat Duck's 50-seat dining area which featured deep rich colouring and dark paneling. Manufactured from custom machined aluminum tubes, the lights were electroplated to a brushed bronze finish. The design required all screws and fasteners to be concealed - this was achieved using threaded components and press fits.