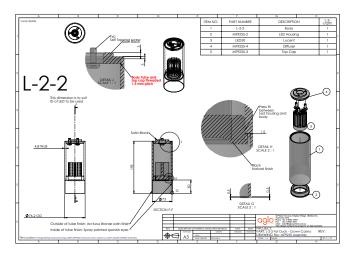

## Solution

The light fittings, designed by Bates Smart, were to illuminate The Fat Duck's 50-seat dining area which featured deep rich colouring and dark paneling. Manufactured from custom machined aluminum tubes, the lights were electroplated to a brushed bronze finish. The design required all screws and fasteners to be concealed - this was achieved using threaded components and press fits.