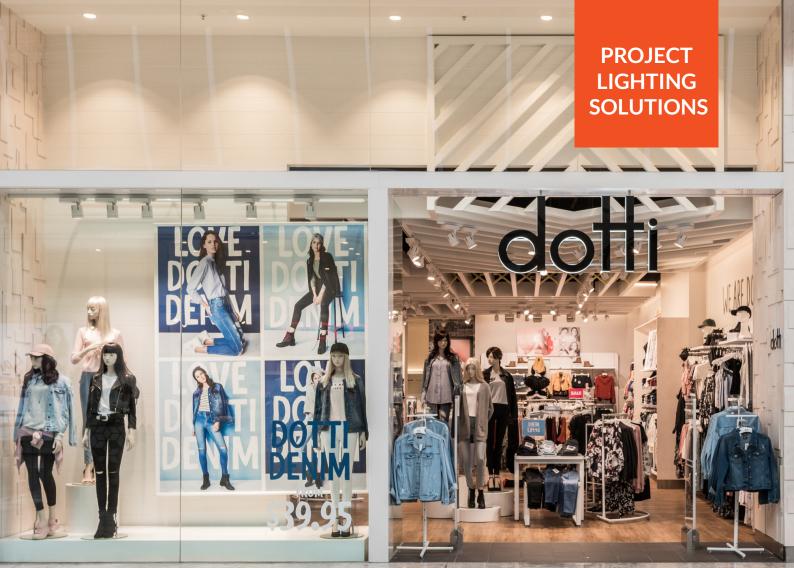

## **Retail LED Lighting**

**Dotti roll out** 

Women's fashion store Dotti fits out multiple stores with Aglo Systems' LED light fittings and lighting design services.

## Opportunity

Dotti is an apparel chain owned by the Just Group, offering the latest in Australian women's fashion, trends and clothing.

Aglo Systems have supplied premium LED light fittings and lighting designs for Just Group's retail stores for over two years. More than 50 stores across the Just Group brands have been fitted with Aglo product so far. This site at Eastland Shopping Centre is one of three Dotti stores completed during this time.

## Solution

Aglo's Lighting Design team ensured all areas of the store were evenly illuminated while reaching specific lux level requirements provided by the Just Group design brief. The display window in the store meets the required lux level of 2200lx, along with the sales counter reaching 1000lx. All premium LED fittings installed at the site have a colour temperature of 3500k, creating a warm ambiance, and a high CRI 90 which allows true colour accuracy of the garments.

A unique structured ceiling feature that runs the length of the store is the focus of the site's interior design. To fit this concept, white power track was used with Aglo's spotlight fittings Wally and Cast. Using rectangular spotlights in addition to round spotlights avoids scalloping along wall bays, which creates an evenly illuminated wall from ceiling to floor. To light the entrance of the store 3800lm Polar downlights were installed which met the required lux level of 1400lx.