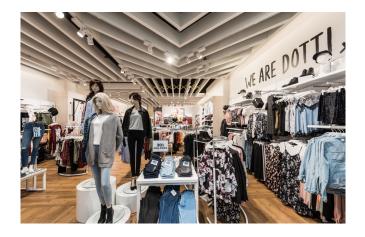

A unique structured ceiling feature that runs the length of the store is the focus of the site's interior design. To fit this concept, white power track was used with Aglo's spotlight fittings Wally and Cast. Using rectangular spotlights in addition to round spotlights avoids scalloping along wall bays, which creates an evenly illuminated wall from ceiling to floor. To light the entrance of the store 3800lm Polar downlights were installed which met the required lux level of 1400lx.