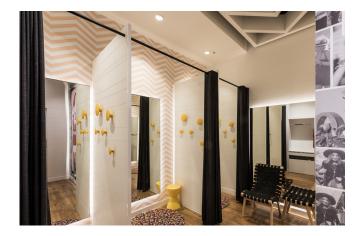

In addition to the downlights used in the fitting rooms, LED strip within Stealth-4 corner extrusion provides illumination from behind the mirrors. This lighting is able to 'fill in' any unflattering shadows caused from the overhead light, and creates a much more pleasant experience for customers trying on garments.