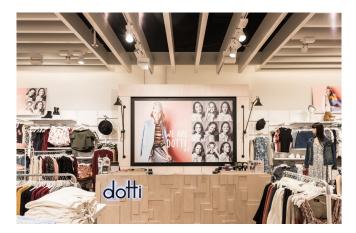

## Solution

Aglo's Lighting Design team ensured all areas of the store were evenly illuminated while reaching specific lux level requirements provided by the Just Group design brief. The display window in the store meets the required lux level of 2200lx, along with the sales counter reaching 1000lx. All premium LED fittings installed at the site have a colour temperature of 3500k, creating a warm ambiance, and a high CRI 90 which allows true colour accuracy of the garments.

A unique structured ceiling feature that runs the length of the store is the focus of the site's interior design. To fit this concept, white power track was used with Aglo's spotlight fittings Wally and Cast. Using rectangular spotlights in addition to round spotlights avoids scalloping along wall bays, which creates an evenly illuminated wall from ceiling to floor. To light the entrance of the store 3800lm Polar downlights were installed which met the required lux level of 1400lx.