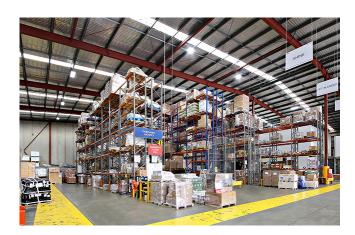

## Solution

Aglo Systems carefully assessed DB Schenker's large 12,000m<sup>2</sup> warehouse in Alexandria (NSW) and identified a number of opportunities for the retrofit including daylight and motion sensors installed in each individual fitting.

With the lighting redesign, the number of light fittings were reduced by 15% and by installing Europa, our LED linear fitting specific for racks, DB Schenker achieved 200 lux levels which significantly improved the visibility throughout the site (exceeding normal Australian standards).