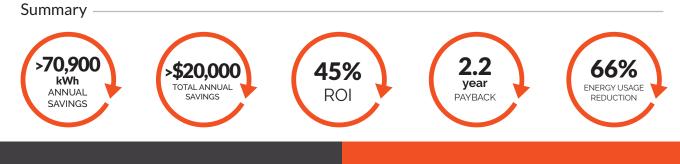

With the added external flood lighting, staff felt more secure when arriving and leaving the facility in the early morning and evening hours.

The LED upgrade achieved 66% in annual energy savings and reduced the overall maintenance costs by up to 80%.