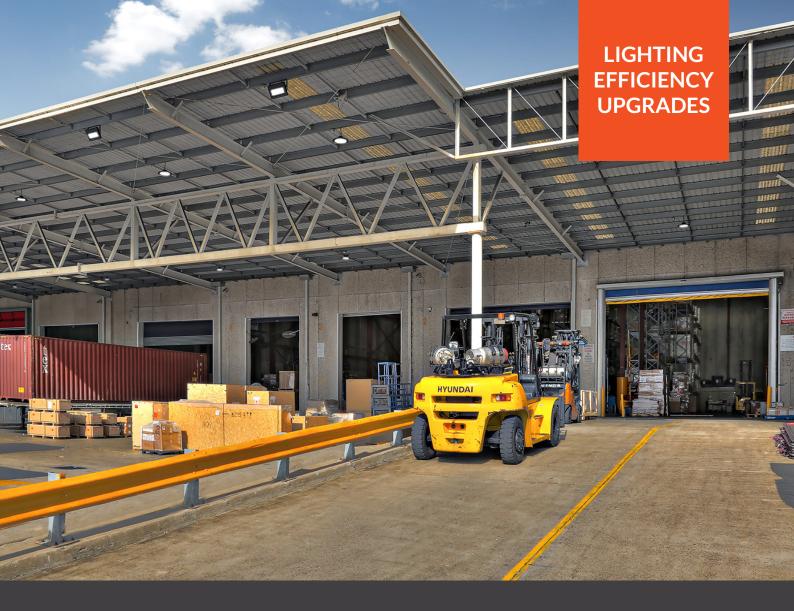

## Solution

Aglo Systems carefully assessed DB Schenker's large 12,000m<sup>2</sup> warehouse in Alexandria (NSW) and identified a number of opportunities for the retrofit including daylight and motion sensors installed in each individual fitting.

The outdated 400W metal halide highbays were updated to the premium 150W Europa and 150W Empire LED High bays for the main warehouse area. For exterior security in the car park and canopy area lighting, 150W Palida floodlight and additional Empire high bays were installed.

With the added external flood lighting, staff felt more secure when arriving and leaving the facility in the early morning and evening hours.

The LED upgrade achieved 66% in annual energy savings and reduced the overall maintenance costs by up to 80%.