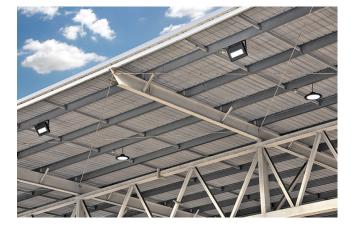

The outdated 400W metal halide highbays were updated to the premium 150W Europa and 150W Empire LED High bays for the main warehouse area. For exterior security in the car park and canopy area lighting, 150W Palida floodlight and additional Empire high bays were installed.