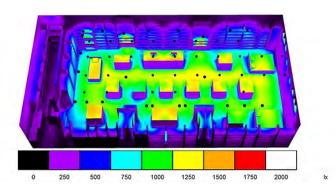

#### Example of a BCA Calculation and fitting schedule

For complex projects we can present your proposed lighting design in 3D. We convert your floor plan CAD files (from architect or shopfitter) to 3D using Dialux software to measure the lux levels in all areas of the illuminated space to provide a virtual representation of the project. This will clearly indicate the expected light output and distribution.

Example of a Dialux false colour rendering lux map

Example of a 3D rendering