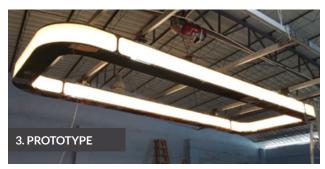

### Our Custom Manufacturing 5 step process in action

We work closely with our clients every step of the design and manufacture process to ensure that we achieve desired outcomes; on time, to budget and specifications.

A combination of stainless steel for strength and aluminium – which were vacuum plated in mirror gold finish – was used in the main structure to reduce weight load. As a further weight reducing method, rotomolded spheres rather than glass were used for the diffusers. After preparing shop drawings, a full size 6m prototype was constructed to test the assembly and operation.

The prototype allowed for extensive testing. Planning for installation was the next challenge to overcome as access to the fittings from above would be limited. For the stability of the design, the luminaire had to be assembled and tested at ground level before being lifted into position as a complete piece. With such a delicate structure, even cable reticulation posed difficulties with over 100 separate connections to be made during assembly.