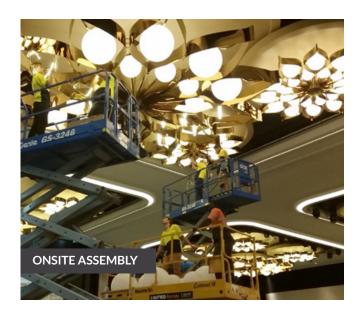

The prototype allowed for extensive testing. Planning for installation was the next challenge to overcome as access to the fittings from above would be limited. For the stability of the design, the luminaire had to be assembled and tested at ground level before being lifted into position as a complete piece. With such a delicate structure, even cable reticulation posed difficulties with over 100 separate connections to be made during assembly.

When all the design challenges had been resolved, construction of the 45 units began. Once delivered, the Aglo team oversaw the assembly and installation onsite. Witnessing such large structures being hoisted 8m into the air to the ceiling was quite a spectacular view.