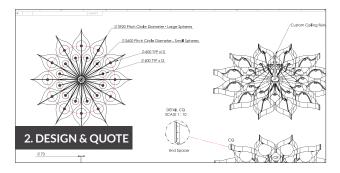

#### **Supplied concept**

The initial concept drawings were supplied to Aglo Systems by Bates Smart as part of the brief.

#### Prototype design and development process

The Aglo Custom Manufacturing team developed the original Bates Smart concept into 3m and 6m wide versions. The team then faced several challenges along the way in trying to balance all the requirements of the brief and with fabricating such a large item.

A combination of stainless steel for strength and aluminium – which were vacuum plated in mirror gold finish – was used in the main structure to reduce weight load. As a further weight reducing method, rotomolded spheres rather than glass were used for the diffusers. After preparing shop drawings, a full size 6m prototype was constructed to test the assembly and operation.