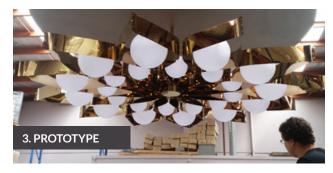

A combination of stainless steel for strength and aluminium – which were vacuum plated in mirror gold finish – was used in the main structure to reduce weight load. As a further weight reducing method, rotomolded spheres rather than glass were used for the diffusers. After preparing shop drawings, a full size 6m prototype was constructed to test the assembly and operation.

The prototype allowed for extensive testing. Planning for installation was the next challenge to overcome as access to the fittings from above would be limited. For the stability of the design, the luminaire had to be assembled and tested at ground level before being lifted into position as a complete piece. With such a delicate structure, even cable reticulation posed difficulties with over 100 separate connections to be made during assembly.