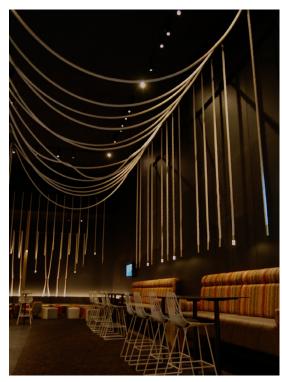

## **Rope Feature Lights**

**Event Cinemas** Springfield, QLD

## Concept

Designed by Point of View Sydney and engineered by Aglo Systems, these striking rope lights now adorn Event Cinemas in Springfield.

## Outcome

With up to 25 metres of cable between the LED and the driver, our expert team conducted extensive prototyping to ensure this distance would not interfere with LED power output.

The lighting element is made from brushed brass, cast acrylic and a custom aluminum heat sink.

The result is a beautiful one-of-kind feature, proudly designed, made and engineered in Australia.

- **1300 601 931**
- custom@aglosystems.com.au
- w aglosystems.com.au