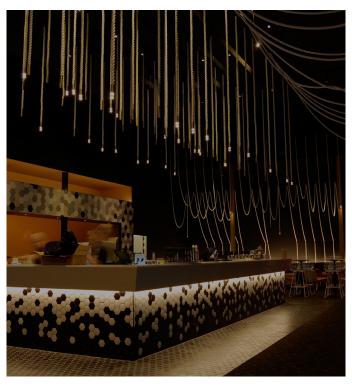

## **Rope Feature Lights**

**Event Cinemas** Springfield, QLD

## Concept

Designed by Point of View Sydney and engineered by Aglo Systems, these striking rope lights now adorn Event Cinemas in Springfield.

## Outcome

With up to 25 metres of cable between the LED and the driver, our expert team conducted extensive prototyping to ensure this distance would not interfere with LED power output.

The lighting element is made from brushed brass, cast acrylic and a custom aluminum heat sink.

The result is a beautiful one-of-kind feature, proudly designed, made and engineered in Australia.

- **1300 601 931**
- custom@aglosystems.com.au
- w aglosystems.com.au