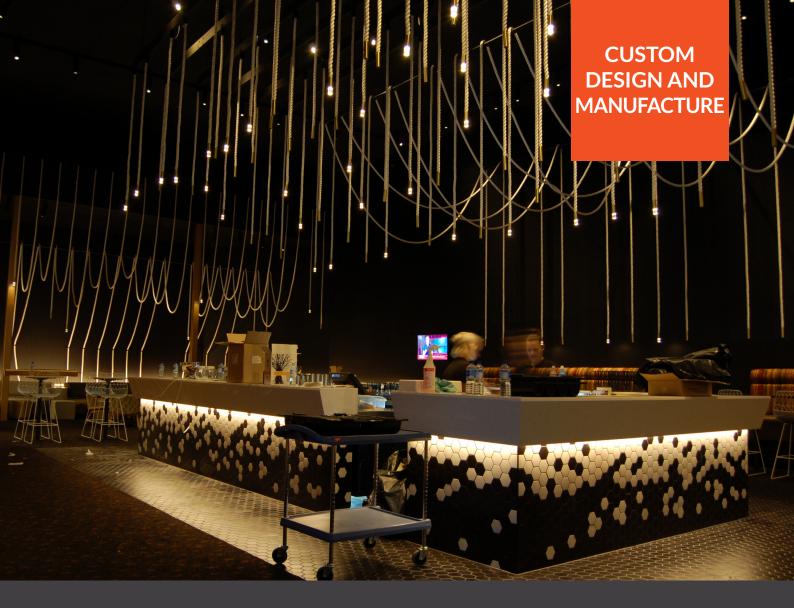

## Concept

Designed by Point of View Sydney and engineered by Aglo Systems, these striking rope lights now adorn Event Cinemas in Springfield.

## Outcome

With up to 25 metres of cable between the LED and the driver, our expert team conducted extensive prototyping to ensure this distance would not interfere with LED power output.

The lighting element is made from brushed brass, cast acrylic and a custom aluminum heat sink.

The result is a beautiful one-of-kind feature, proudly designed, made and engineered in Australia.

- **1300 601 931**
- custom@aglosystems.com.au
- w aglosystems.com.au