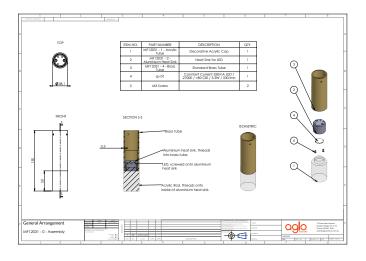

## Outcome

With up to 25 metres of cable between the LED and the driver, our expert team conducted extensive prototyping to ensure this distance would not interfere with LED power output.

The lighting element is made from brushed brass, cast acrylic and a custom aluminum heat sink.