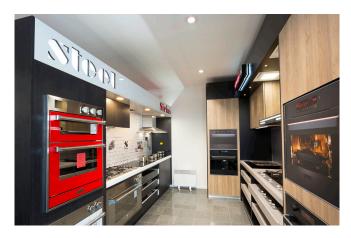

## Opportunity

8Appliances is a Melbourne based importer and retailer of premium European and Australian brand household appliances. When building their new two level showroom in Airport West, Vic, they called on Aglo Systems to supply LED fittings and lighting design services.

## Solution

Working off the floor plan for the proposed site, our lighting designers specified the most suitable LED lights and compiled a detailed lighting design. This took into account the relevant Building Code of Australia regulations and included calculations for the lux levels that would be achieved. For merchandise highlighting, Times Mini, a small, track mounted spotlight was selected to be less obtrusive due to the low ceiling height on the ground floor beneath the mezzanine. The same fitting was used on the mezzanine level so that all tracklights throughout the showroom matched. To create an even illumination in each individually branded kitchen and bathroom mock display room, Pivo Midi snorkel downlights were used which allow for greater angling flexibility and up to 45° tilting. For the office area, the more compact and sleek-looking, Queens downlights were specified. Galaxy highbays were suspended in the open ceiling void to illuminate the front entrance.

All internal fittings Aglo provided for this project have a high CRI 90 to ensure the white goods and fittings looked a clean, crisp white and a colour temperature of 4000K for a cool white ambience.

For external lighting and signage illumination, the Palida Midi floodlight and Shelley floodlight were supplied.