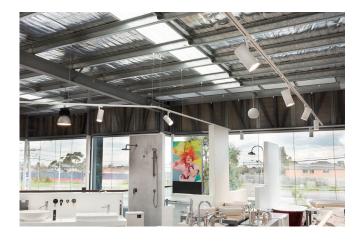

## Solution

Working off the floor plan for the proposed site, our lighting designers specified the most suitable LED lights and compiled a detailed lighting design. This took into account the relevant Building Code of Australia regulations and included calculations for the lux levels that would be achieved. For merchandise highlighting, Times Mini, a small, track mounted spotlight was selected to be less obtrusive due to the low ceiling height on the ground floor beneath the mezzanine. The same fitting was used on the mezzanine level so that all tracklights throughout the showroom matched. To create an even illumination in each individually branded kitchen and bathroom mock display room, Pivo Midi snorkel downlights were used which allow for greater angling flexibility and up to 45° tilting. For the office area, the more compact and sleek-looking, Queens downlights were specified. Galaxy highbays were suspended in the open ceiling void to illuminate the front entrance.

All internal fittings Aglo provided for this project have a high CRI 90 to ensure the white goods and fittings looked a clean, crisp white and a colour temperature of 4000K for a cool white ambience.

For external lighting and signage illumination, the Palida Midi floodlight and Shelley floodlight were supplied.