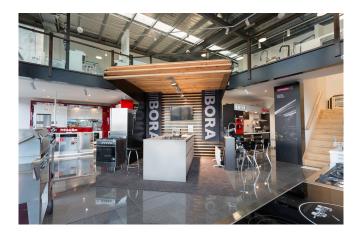

## Solution

Working off the floor plan for the proposed site, our lighting designers specified the most suitable LED lights and compiled a detailed lighting design. This took into account the relevant Building Code of Australia regulations and included calculations for the lux levels that would be achieved. For merchandise highlighting, Times Mini, a small, track mounted spotlight was selected to be less obtrusive due to the low ceiling height on the ground floor beneath the mezzanine. The same fitting was used on the mezzanine level so that all tracklights throughout the showroom matched. To create an even illumination in each individually branded kitchen and bathroom mock display room, Pivo Midi snorkel downlights were used which allow for greater angling flexibility and up to 45° tilting. For the office area, the more compact and sleek-looking, Queens downlights were specified. Galaxy highbays were suspended in the open ceiling void to illuminate the front entrance.

All internal fittings Aglo provided for this project have a high CRI 90 to ensure the white goods and fittings looked a clean, crisp white and a colour temperature of 4000K for a cool white ambience.

For external lighting and signage illumination, the Palida Midi floodlight and Shelley floodlight were supplied.