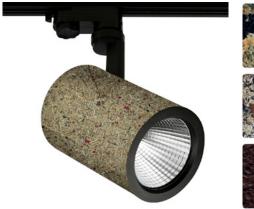

## **ORGANOID NATURAL SURFACES**

People feel more comfortable in a natural environment. After all, humans perceive the world through their senses. ORGANOID natural surfaces allow you to achieve this feeling of comfort capable of evoking strong emotions.

100% Sustainability, authenticity, closeness to nature & nontreated natural materials that can be customised for objects or furniture such as lampshades, doors, chairs, cabinets, office facades... possibilities are limitless!

Aglo Systems exclusive distributor for Australia & New Zealand.

SEE. FEEL. SMELL. EXPERIENCE.