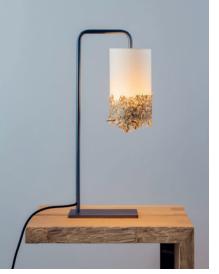

## **ORGANOID NATURAL SURFACES**

People feel more comfortable in a natural environment. After all, humans perceive the world through their senses. ORGANOID natural surfaces allow you to achieve this feeling of comfort capable of evoking strong emotions.

100% Sustainability, authenticity, closeness to nature & nontreated natural materials that can be customised for objects or furniture such as lampshades, doors, chairs, cabinets, office facades... possibilities are limitless!

Aglo Systems exclusive distributor for Australia & New Zealand.

SEE. FEEL. SMELL. EXPERIENCE.