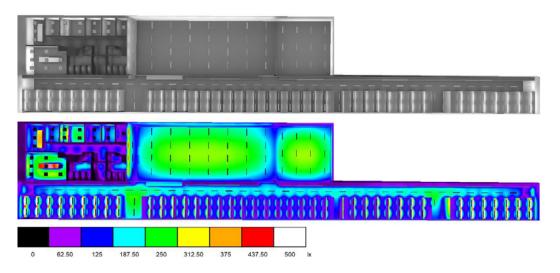

### LIGHTING DESIGN

Aglo Systems has extensive experience dealing with interior designers, architects, builders and electricians to ensure a positive outcome for all parties.

We will collaborate with your architects and/or interior designers to create a brief covering the lighting requirements, aims and emergency illuminated signage needs. We will also discuss the desired ambiance and working environment to gain a full understanding of the type of space before putting together a Reflected Ceiling Plan. As part of the process, we ensure that all lighting designs comply with Building Code of Australia (BCA) and all other necessary Australian regulations.