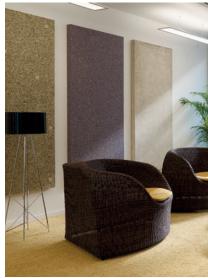

## **ORGANOID NATURAL SURFACES**

People feel more comfortable in a natural environment. After all, humans perceive the world through their senses. ORGANOID natural surfaces allow you to achieve this feeling of comfort capable of evoking strong emotions.

100% Sustainability, authenticity, closeness to nature & nontreated natural materials that can be customised for objects or furniture such as lampshades, doors, chairs, cabinets, office facades... possibilities are limitless!

Aglo Systems exclusive distributor for Australia & New Zealand.

SEE. FEEL. SMELL. EXPERIENCE.