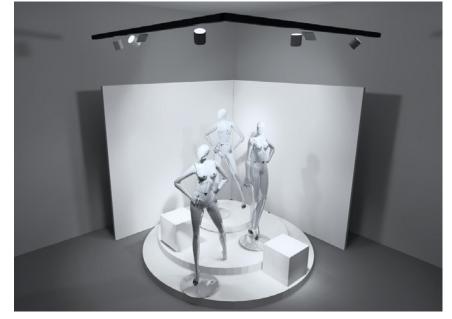

#### Accenting Objects

30° is the perfect inclination angle to efficiently illuminate an object, accent it and benefit from a good modelling via light and shadow. Shadows caused by the observer are also avoided.