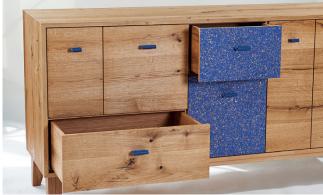

## **ORGANOID NATURAL SURFACES**

People feel more comfortable in a natural environment. After all, humans perceive the world through their senses. ORGANOID natural surfaces allow you to achieve this feeling of comfort capable of evoking strong emotions.

100% Sustainability, authenticity, closeness to nature & nontreated natural materials that can be customised for objects or furniture such as lampshades, doors, chairs, cabinets, office facades... possibilities are limitless!

Aglo Systems exclusive distributor for Australia & New Zealand.

SEE. FEEL. SMELL. EXPERIENCE.