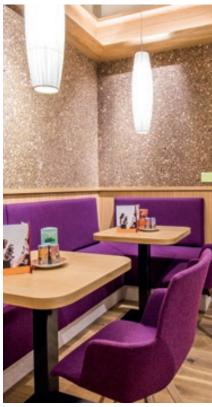

## ORGANOID NATURAL SURFACES

Aglo Systems promise to continually improve our customers' experiences, sourcing not only the most current lighting products, but also the most unique. In an environment that is saturated with new technology, we have discovered a way to merge today's modern landscapes with natural surfaces. Furthering our aim to create more sustainable projects with a focus on natural materials, ORGANOID brand is a concept that brings together these elements.

These decorative coatings can give your office a sense of naturalness or your cafe a constant smell of fresh coffee, allowing you to achieve a feeling of comfort.

100% Sustainable, authentic and non-treated natural materials which can be customised for ornaments or architectural features such as lampshades, doors, chairs, cabinets, office facades... the possibilities are limitless!

Aglo Systems is a distributor for Australia & New Zealand.

SEE. FEEL. SMELL. EXPERIENCE.