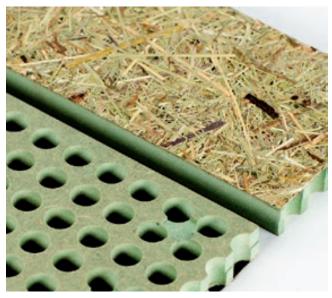

## ORGANOID NATURAL SURFACES

Aglo Systems promise to continually improve our customers' experiences, sourcing not only the most current lighting products, but also the most unique. In an environment that is saturated with new technology, we have discovered a way to merge today's modern landscapes with natural surfaces. Furthering our aim to create more sustainable projects with a focus on natural materials, ORGANOID brand is a concept that brings together these elements.

These decorative coatings can give your office a sense of naturalness or your cafe a constant smell of fresh coffee, allowing you to achieve a feeling of comfort.

100% Sustainable, authentic and non-treated natural materials which can be customised for ornaments or architectural features such as lampshades, doors, chairs, cabinets, office facades... the possibilities are limitless!

Aglo Systems is a distributor for Australia & New Zealand.

SEE. FEEL. SMELL. EXPERIENCE.