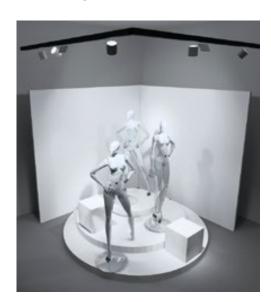

#### **Accenting Objects**

30° is the perfect angle to efficiently illuminate an object and accent it using light and shadow. Shadowing caused by the observer are also diminished.

Lighting Design Renders