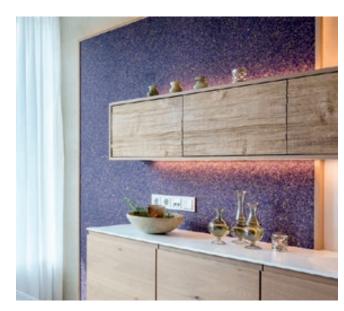

## ORGANOID NATURAL SURFACES

Aglo Systems promise to continually improve our customers' experiences, sourcing not only the most current lighting products, but also the most unique. In an environment that is saturated with new technology, we have discovered a way to merge today's modern landscapes with natural surfaces. Furthering our aim to create more sustainable projects with a focus on natural materials, ORGANOID brand is a concept that brings together these elements.

These decorative coatings can give your office a sense of naturalness or your cafe a constant smell of fresh coffee, allowing you to achieve a feeling of comfort.

100% Sustainable, authentic and non-treated natural materials which can be customised for ornaments or architectural features such as lampshades, doors, chairs, cabinets, office facades... the possibilities are limitless!

Aglo Systems is a distributor for Australia & New Zealand.

SEE. FEEL. SMELL. EXPERIENCE.