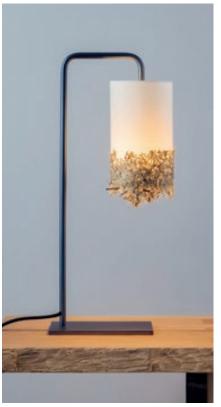

## ORGANOID NATURAL SURFACES

Aglo Systems promise to continually improve our customers' experiences, sourcing not only the most current lighting products, but also the most unique. In an environment that is saturated with new technology, we have discovered a way to merge today's modern landscapes with natural surfaces. Furthering our aim to create more sustainable projects with a focus on natural materials, ORGANOID brand is a concept that brings together these elements.

These decorative coatings can give your office a sense of naturalness or your cafe a constant smell of fresh coffee, allowing you to achieve a feeling of comfort.

100% Sustainable, authentic and non-treated natural materials which can be customised for ornaments or architectural features such as lampshades, doors, chairs, cabinets, office facades... the possibilities are limitless!

Aglo Systems is a distributor for Australia & New Zealand.

SEE. FEEL. SMELL. EXPERIENCE.