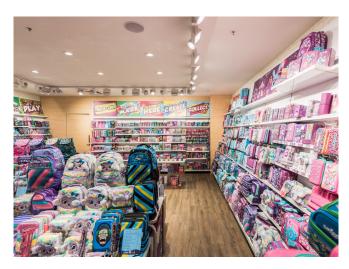

## Solution

Our lighting design team ensured all areas of the store were brightly and uniformly illuminated while keeping within Building Code of Australia wattage per square metre guidelines. The lighting design brief from Just Group stipulated that the window display be illuminated at 2400 lux and the rear wall bay lighting achieve 2600 lux. Our lighting design solution comprised of a mix of Staten downlights and two types of spotlights - Wally and Tribecca - which met the required lux levels in our lighting calculations and modeling. The LED fittings were 3500K colour temperature for a warm ambiance, and high CRI 90 for accurate colour rendering of merchandise.

Using the rectangular Wally spotlight minimises scalloping seen from round spotlights. This creates an evenly illuminated wall from ceiling to floor, which was important given the positioning of the signage and shelving.