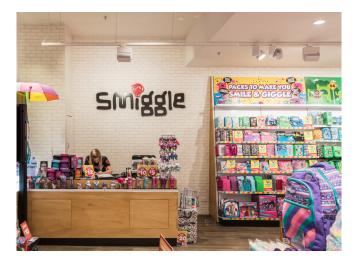

## Solution

Our lighting design team ensured all areas of the store were brightly and uniformly illuminated while keeping within Building Code of Australia wattage per square metre guidelines. The lighting design brief from Just Group stipulated that the window display be illuminated at 2400 lux and the rear wall bay lighting achieve 2600 lux. Our lighting design solution comprised of a mix of Staten downlights and two types of spotlights - Wally and Tribecca - which met the required lux levels in our lighting calculations and modeling. The LED fittings were 3500K colour temperature for a warm ambiance, and high CRI 90 for accurate colour rendering of merchandise.

Using the rectangular Wally spotlight minimises scalloping seen from round spotlights. This creates an evenly illuminated wall from ceiling to floor, which was important given the positioning of the signage and shelving.