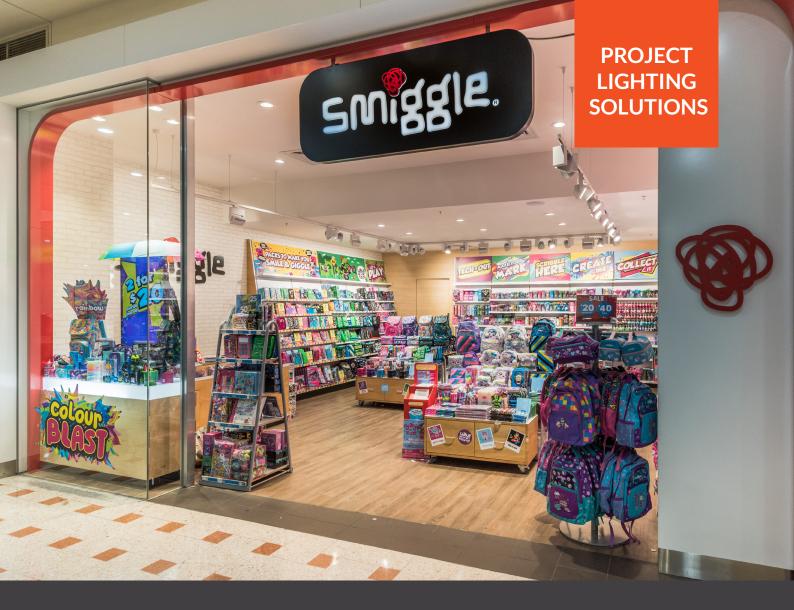

## Opportunity

Smiggle is an Australian-based retail store chain that sells colourful, fun, fashion-forward stationery, office supplies and other related accessories.

Aglo Systems have supplied premium LED light fittings to the Just Group's retail stores for over two years, totaling 50+ stores Australia wide. This site at Dandenong Plaza is one of six Smiggle locations that Aglo has provided lighting design services and fittings for, so far.

## Solution

Our lighting design team ensured all areas of the store were brightly and uniformly illuminated while keeping within Building Code of Australia wattage per square metre guidelines. The lighting design brief from Just Group stipulated that the window display be illuminated at 2400 lux and the rear wall bay lighting achieve 2600 lux. Our lighting design solution comprised of a mix of Staten downlights and two types of spotlights - Wally and Tribecca - which met the required lux levels in our lighting calculations and modeling. The LED fittings were 3500K colour temperature for a warm ambiance, and high CRI 90 for accurate colour rendering of merchandise.

Using the rectangular Wally spotlight minimises scalloping seen from round spotlights. This creates an evenly illuminated wall from ceiling to floor, which was important given the positioning of the signage and shelving.