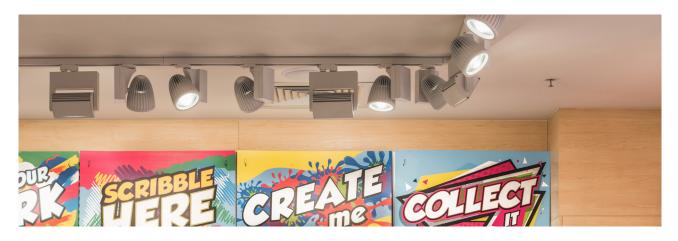

## Solution

Our lighting design team ensured all areas of the store were brightly and uniformly illuminated while keeping within Building Code of Australia wattage per square metre guidelines. The lighting design brief from Just Group stipulated that the window display be illuminated at 2400 lux and the rear wall bay lighting achieve 2600 lux. Our lighting design solution comprised of a mix of Staten downlights and two types of spotlights - Wally and Tribecca - which met the required lux levels in our lighting calculations and modeling. The LED fittings were 3500K colour temperature for a warm ambiance, and high CRI 90 for accurate colour rendering of merchandise.

Using the rectangular Wally spotlight minimises scalloping seen from round spotlights. This creates an evenly illuminated wall from ceiling to floor, which was important given the positioning of the signage and shelving.