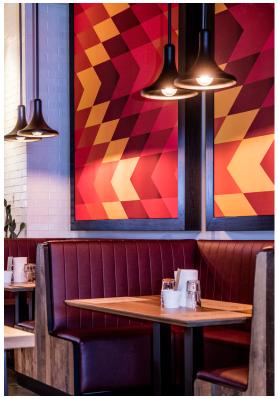

## Opportunity

San Antone by Bludso's BBQ is a casual dining eatery at the Crown Casino complex in Melbourne.

Aglo Systems collaborated with Techne Architects, Point of View and Crown to create custom designed light pendants for the 187-seat restaurant.

## Solution

The pendants are a great addition to the Texas style eatery, complementing the space without being a dominant feature.

The complex luminaires went through a comprehensive process of prototype revisions before the final design approval. The custom team were required to engineer innovative solutions for sheet metal manufacture to achieve the design intent.

The textured copper finish on the trough pendants was another challenge, as the team needed to match the finish with existing pendants in the restaurant – the end result was impressive and matched beautifully.