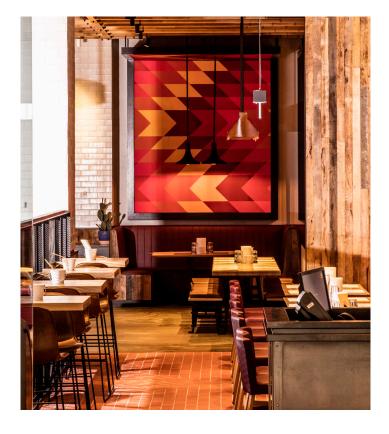

## Solution

The pendants are a great addition to the Texas style eatery, complementing the space without being a dominant feature.

The complex luminaires went through a comprehensive process of prototype revisions before the final design approval. The custom team were required to engineer innovative solutions for sheet metal manufacture to achieve the design intent.

The textured copper finish on the trough pendants was another challenge, as the team needed to match the finish with existing pendants in the restaurant – the end result was impressive and matched beautifully.