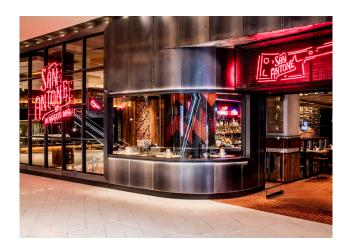

## Opportunity

San Antone by Bludso's BBQ is a casual dining eatery at the Crown Casino complex in Melbourne.

Aglo Systems collaborated with Techne Architects, Point of View and Crown to create custom designed light pendants for the 187-seat restaurant.