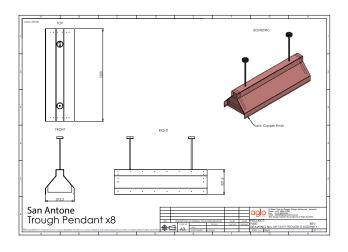

## Solution

The pendants are a great addition to the Texas style eatery, complementing the space without being a dominant feature.

The complex luminaires went through a comprehensive process of prototype revisions before the final design approval. The custom team were required to engineer innovative solutions for sheet metal manufacture to achieve the design intent.

The textured copper finish on the trough pendants was another challenge, as the team needed to match the finish with existing pendants in the restaurant – the end result was impressive and matched beautifully.