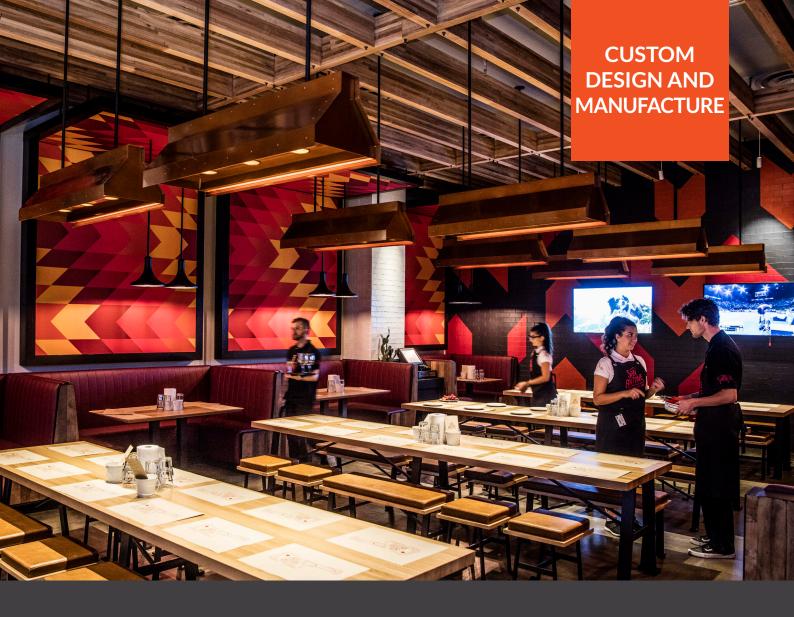

## Opportunity

San Antone by Bludso's BBQ is a casual dining eatery at the Crown Casino complex in Melbourne.

Aglo Systems collaborated with Techne Architects, Point of View and Crown to create custom designed light pendants for the 187-seat restaurant.

## Solution

The pendants are a great addition to the Texas style eatery, complementing the space without being a dominant feature.

The complex luminaires went through a comprehensive process of prototype revisions before the final design approval. The custom team were required to engineer innovative solutions for sheet metal manufacture to achieve the design intent.

The textured copper finish on the trough pendants was another challenge, as the team needed to match the finish with existing pendants in the restaurant – the end result was impressive and matched beautifully.