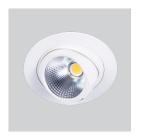

## Solution

For the Maroochydore QLD site, a general illumination was desired throughout the store. Thus, the adjustable Pivo Midi downlights in high CRI 90 for accurate colour rendering and 3000K warmth were requested.

## Products Used

Pivo Midi