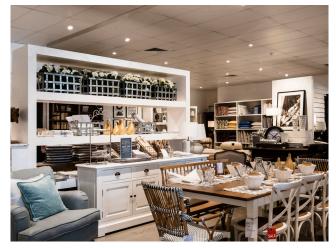

## Solution

For the Maroochydore QLD site, a general illumination was desired throughout the store. Thus, the adjustable Pivo Midi downlights in high CRI 90 for accurate colour rendering and 3000K warmth were requested.