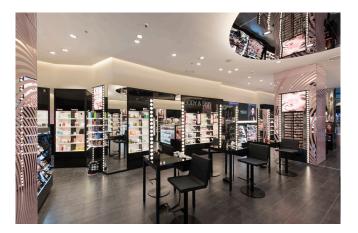

## Solution

At the time of writing, Aglo Systems has provided lighting design services and supplied LED fittings for five Mecca store locations.

The Aglo Systems lighting design department worked with Mecca Maxima's interior designers, Red Design Group to develop an intricate lighting design. The design brief required 90CRI fittings for excellent colour rendering of the multitude of make up colours on display, and a warm 3000K colour temperature.

The downlights for the make up artist application desks required a specific angle and distance range between the fitting and the customer to avoid glare. LED strip lighting was placed within the mirror cabinetry to provide front-on lighting and remove unflattering shadowing on the customer's face.

LED strip lighting was also used throughout the store to provide contrast, accents, halo effects and mood lighting. It was placed underneath shelving, as cove lighting in ceiling recesses around the store perimeter and above the mirror false ceiling for up

Photos shown are of Mecca Maxima - Werribee VIC