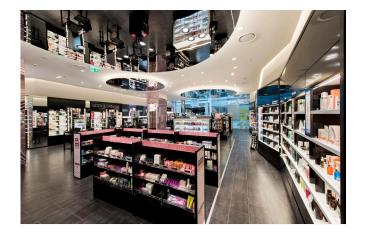

## Solution

At the time of writing, Aglo Systems has provided lighting design services and supplied LED fittings for five Mecca store locations.

The Aglo Systems lighting design department worked with Mecca Maxima's interior designers, Red Design Group to develop an intricate lighting design. The design brief required 90CRI fittings for excellent colour rendering of the multitude of make up colours on display, and a warm 3000K colour temperature.

The downlights for the make up artist application desks required a specific angle and distance range between the fitting and the customer to avoid glare. LED strip lighting was placed within the mirror cabinetry to provide front-on lighting and remove unflattering shadowing on the customer's face.

LED strip lighting was also used throughout the store to provide contrast, accents, halo effects and mood lighting. It was placed underneath shelving, as cove lighting in ceiling recesses around the store perimeter and above the mirror false ceiling for up

Wide beam angles were used for the downlights illuminating the wall signage to provide even illumination and minimise scalloping. The downlights recessed into the ceiling mirrors were customised for Mecca with a silver trim to help them blend into the background.

Photos shown are of Mecca Maxima - Werribee VIC