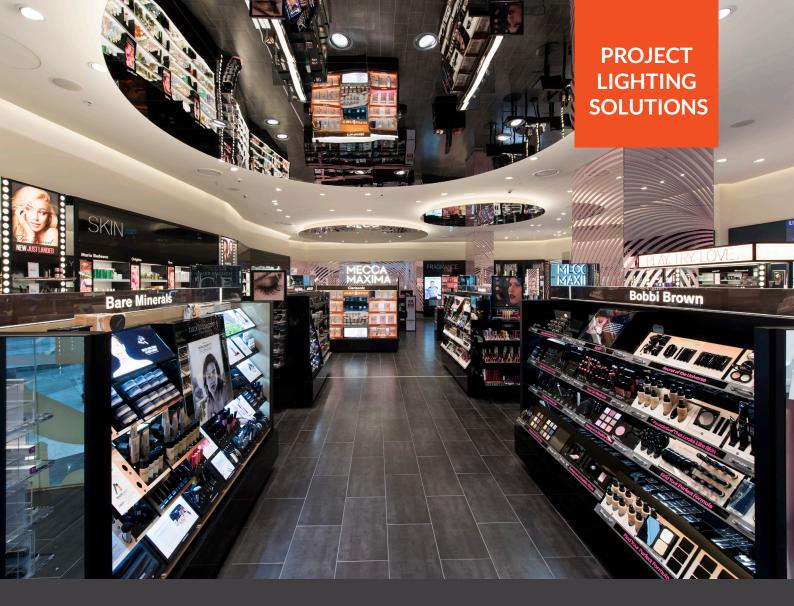

## Solution

At the time of writing, Aglo Systems has provided lighting design services and supplied LED fittings for five Mecca store locations.

The Aglo Systems lighting design department worked with Mecca Maxima's interior designers, Red Design Group to develop an intricate lighting design. The design brief required 90CRI fittings for excellent colour rendering of the multitude of make up colours on display, and a warm 3000K colour temperature.

The downlights for the make up artist application desks required a specific angle and distance range between the fitting and the customer to avoid glare. LED strip lighting was placed within the mirror cabinetry to provide front-on lighting and remove unflattering shadowing on the customer's face.

LED strip lighting was also used throughout the store to provide contrast, accents, halo effects and mood lighting. It was placed underneath shelving, as cove lighting in ceiling recesses around the store perimeter and above the mirror false ceiling for up

Wide beam angles were used for the downlights illuminating the wall signage to provide even illumination and minimise scalloping. The downlights recessed into the ceiling mirrors were customised for Mecca with a silver trim to help them blend into the background.

Photos shown are of Mecca Maxima - Werribee VIC