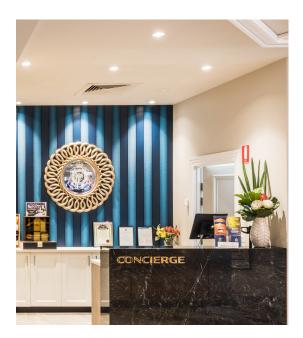

## Opportunity

Longbeach RSL offers dining, gaming facilities and sporting clubs located in the suburb of Chelsea, Victoria. This RSL recently underwent a complete redevelopment of the venue with modern design. The electrical contractor, ADJ Electrical called on Aglo Systems to supply the general lighting for this venue, based on previous success on joint projects and Aglo's competitively priced products.

## Solution

The specification for the downlight required a deep baffle, anodised aluminium trim with low glare. We developed and manufactured a fitting with these exact specifications to use on this project. It was supplied in high CRI go and a warm colour temperature of 3000K. Aglo provided LED strip which was placed along the RSL's avenue of honour, aswell as inside the gaming bar cabinetry. Hubble wall washers was also used to illuminate the remembrance wall.