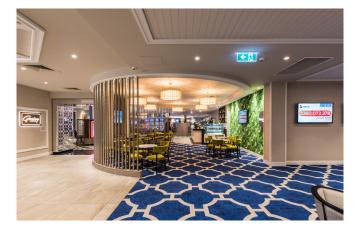

## Opportunity

Longbeach RSL offers dining, gaming facilities and sporting clubs located in the suburb of Chelsea, Victoria. This RSL recently underwent a complete redevelopment of the venue with modern design. The electrical contractor, ADJ Electrical called on Aglo Systems to supply the general lighting for this venue, based on previous success on joint projects and Aglo's competitively priced products.

## Solution

The specification for the downlight required a deep baffle, anodised aluminium trim with low glare. We developed and manufactured a fitting with these exact specifications to use on this project. It was supplied in high CRI go and a warm colour temperature of 3000K. Aglo provided LED strip which was placed along the RSL's avenue of honour, aswell as inside the gaming bar cabinetry. Hubble wall washers was also used to illuminate the remembrance wall.