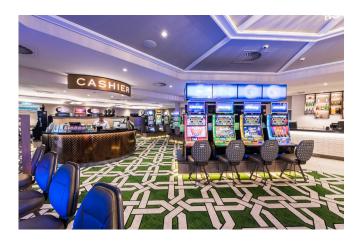

## Solution

The specification for the downlight required a deep baffle, anodised aluminium trim with low glare. We developed and manufactured a fitting with these exact specifications to use on this project. It was supplied in high CRI go and a warm colour temperature of 3000K. Aglo provided LED strip which was placed along the RSL's avenue of honour, aswell as inside the gaming bar cabinetry. Hubble wall washers was also used to illuminate the remembrance wall.