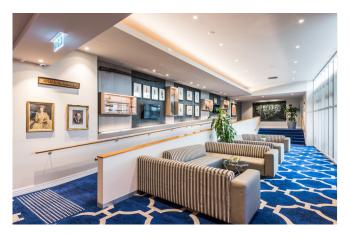

## Solution

The specification for the downlight required a deep baffle, anodised aluminium trim with low glare. We developed and manufactured a fitting with these exact specifications to use on this project. It was supplied in high CRI go and a warm colour temperature of 3000K. Aglo provided LED strip which was placed along the RSL's avenue of honour, aswell as inside the gaming bar cabinetry. Hubble wall washers was also used to illuminate the remembrance wall.