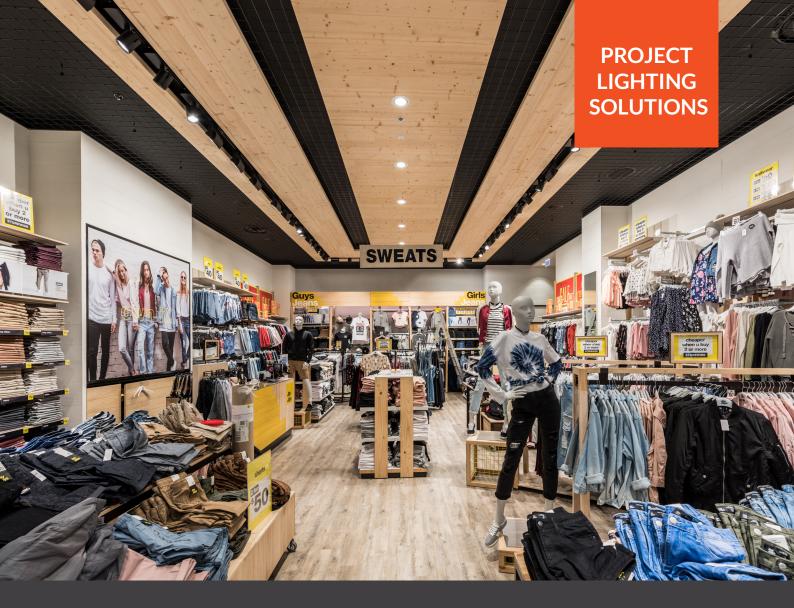

## Solution

Aglo provided a lighting design that ensured all areas were brightly and evenly illuminated while meeting Just Group's lux level criteria and Building Code of Australia wattage per area guidelines. The window display meets the required 2200lx and rear walls bays are 2400lx. The fittings are a warm 3500K colour temperature and high CRI 90 for excellent colour rendering.

The site's interior design concept focuses on a rectangular dropped ceiling feature running the length of the store. For this concept black power track was used with Aglo's spotlight fittings Wally and Cast. Using Wally rectangular spotlights avoids scalloping along the wall bays and provides even illumination from ceiling to floor. A row of Zenith downlights in 4400lm were placed through the centre of the ceiling for general lighting.