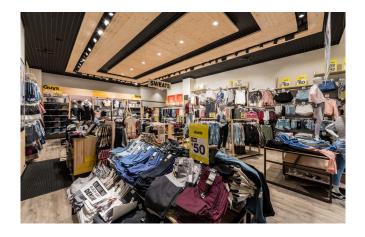

## Solution

Aglo provided a lighting design that ensured all areas were brightly and evenly illuminated while meeting Just Group's lux level criteria and Building Code of Australia wattage per area guidelines. The window display meets the required 2200lx and rear walls bays are 2400lx. The fittings are a warm 3500K colour temperature and high CRI 90 for excellent colour rendering.

The site's interior design concept focuses on a rectangular dropped ceiling feature running the length of the store. For this concept black power track was used with Aglo's spotlight fittings Wally and Cast. Using Wally rectangular spotlights avoids scalloping along the wall bays and provides even illumination from ceiling to floor. A row of Zenith downlights in 4400lm were placed through the centre of the ceiling for general lighting.