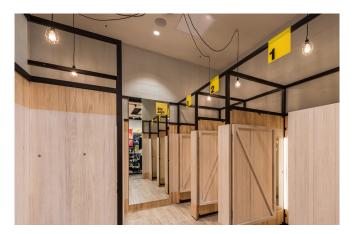

For the changerooms, the lighting design concept specified vintage-industrial looking gold cage pendants. Aglo sourced and supplied these fittings specifically for Jay Jays store roll outs. Polar downlights were used for the general changeroom area and LED strip was installed around the change room mirrors so that the light shines directly onto the customers front and avoids unappealing shadows.