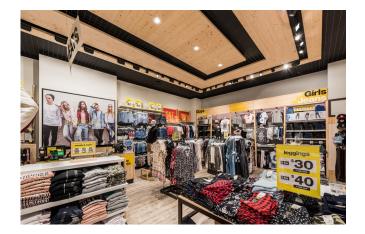

## Solution

Aglo provided a lighting design that ensured all areas were brightly and evenly illuminated while meeting Just Group's lux level criteria and Building Code of Australia wattage per area guidelines. The window display meets the required 2200lx and rear walls bays are 2400lx. The fittings are a warm 3500K colour temperature and high CRI 90 for excellent colour rendering.

The site's interior design concept focuses on a rectangular dropped ceiling feature running the length of the store. For this concept black power track was used with Aglo's spotlight fittings Wally and Cast. Using Wally rectangular spotlights avoids scalloping along the wall bays and provides even illumination from ceiling to floor. A row of Zenith downlights in 4400lm were placed through the centre of the ceiling for general lighting.