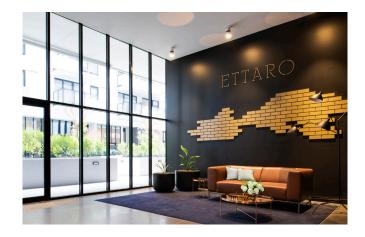

### Solution

The LED fittings Aglo supplied were specified throughout the residential and common areas of the development. These included downlights and oyster lighting for the apartments; recessed spotlights for the entrance foyer; and downlights for the corridors and swimming pool/gymnasium area.