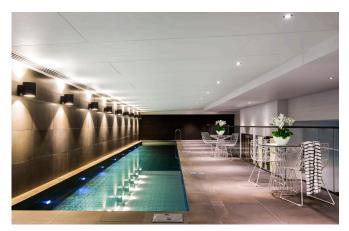

### Solution

The LED fittings Aglo supplied were specified throughout the residential and common areas of the development. These included downlights and oyster lighting for the apartments; recessed spotlights for the entrance foyer; and downlights for the corridors and swimming pool/gymnasium area.