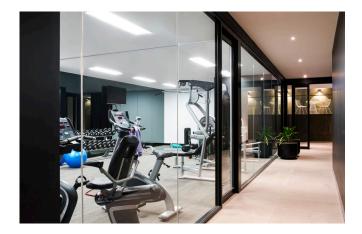

### Solution

The LED fittings Aglo supplied were specified throughout the residential and common areas of the development. These included downlights and oyster lighting for the apartments; recessed spotlights for the entrance foyer; and downlights for the corridors and swimming pool/gymnasium area.