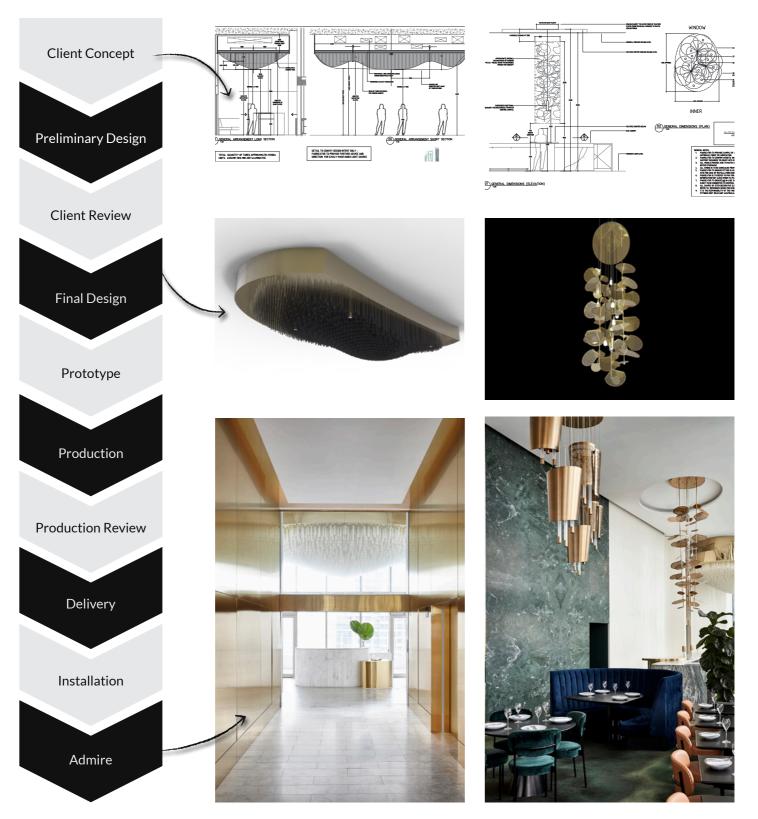

# Our Design Process Project: Luminaires at Nineteen at The Star, The Star Gold Coast

custom@aglosystems.com.auaglosystems.com.au

1