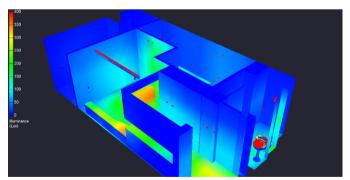

Example of a BCA Calculation and fitting schedule

For complex projects we can present your proposed lighting design in 3D. We convert your floor plan CAD files to 3D using Dialux software to measure the lux levels in all areas of the illuminated space to provide a virtual representation of the project. This will clearly indicate the expected light output and distribution.

Example of a lux map

Example of a 3D rendering