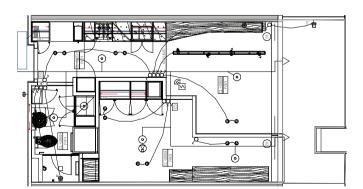

#### **Lighting Design Process**

We will collaborate with you to create a brief covering the lighting requirements, aims, feature lighting and emergency illuminated signage needs. At this point, your requirements for AS1680 and Green Star rating will be determined. We will also discuss the desired ambience and gain a full understanding of the type of space before putting together a proposed lighting layout, also known as a Reflected Ceiling Plan (RCP).

Example of a Reflected Ceiling Plan

The BCA contains regulations on health, safety, amenity and sustainability within the design, construction and performance of buildings. The requirements for energy efficient lighting design can be found under section J6 of the BCA. Every design we produce complies with BCA regulations, which takes into account the allocated wattage per square metre and requirements for individual lighting tasks.