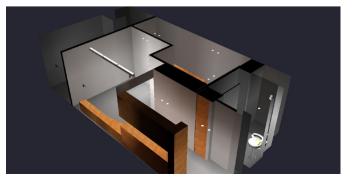

Example of a BCA Calculation and fitting schedule

For complex projects we can present your proposed lighting design in 3D. We convert your floor plan CAD files to 3D using Dialux software to measure the lux levels in all areas of the illuminated space to provide a virtual representation of the project. This will clearly indicate the expected light output and distribution.

Example of a lux map

Example of a 3D rendering