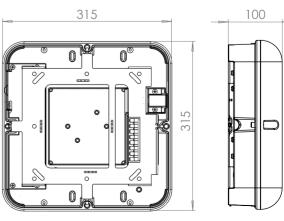

## Chamaeleon™ III

| Smartphone wire | eless app conti | rol with dongle |
|-----------------|-----------------|-----------------|
|-----------------|-----------------|-----------------|

| Full light - 3500lm / Standby - 83lm           |  |
|------------------------------------------------|--|
| 42 - 43W full light output /<br>4 - 5W standby |  |
| LUMILEDS®                                      |  |
| 0.2mA                                          |  |
| 240V AC                                        |  |
| Ceiling or Wall Mounted                        |  |
| Powder coated aluminium white                  |  |
| Polycarbonate                                  |  |
| 52/65                                          |  |
| IK10                                           |  |
| -10° to +50°                                   |  |
|                                                |  |
| >80Ra                                          |  |
| 4000K                                          |  |
| C0: D50, C90: D40                              |  |
|                                                |  |
| 9.6V NiMH 2200mAh                              |  |
| 90 minutes                                     |  |
|                                                |  |
| 5.8GHz Microwave motion sensor                 |  |
| 360 deg; max 8m – adjustable                   |  |
| 10 sec to 10 min<br>(default setting 15 sec)   |  |
|                                                |  |