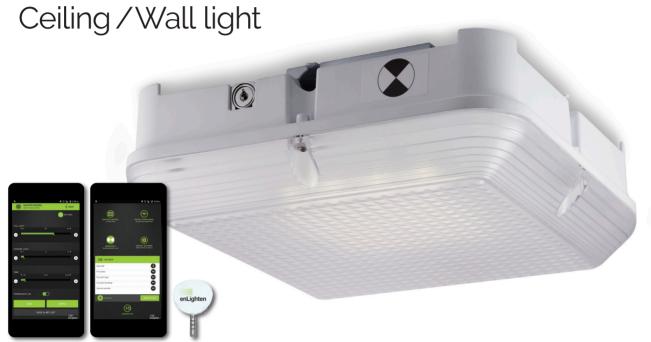

## Chamaeleon™ III

| Smartphone wire | eless app conti | rol with dongle |
|-----------------|-----------------|-----------------|
|-----------------|-----------------|-----------------|

| Full light - 3500lm / Standby - 83lm           |  |
|------------------------------------------------|--|
| 42 - 43W full light output /<br>4 - 5W standby |  |
| LUMILEDS®                                      |  |
| 0.2mA                                          |  |
| 240V AC                                        |  |
| Ceiling or Wall Mounted                        |  |
| Powder coated aluminium white                  |  |
| Polycarbonate                                  |  |
| 52/65                                          |  |
| IK10                                           |  |
| -10° to +50°                                   |  |
|                                                |  |
| >80Ra                                          |  |
| 4000K                                          |  |
| C0: D50, C90: D40                              |  |
|                                                |  |
| 9.6V NiMH 2200mAh                              |  |
| 90 minutes                                     |  |
|                                                |  |
| 5.8GHz Microwave motion sensor                 |  |
| 360 deg; max 8m – adjustable                   |  |
| 10 sec to 10 min<br>(default setting 15 sec)   |  |
|                                                |  |

## **Key Benefits**

- IPART, VEET and REES approved models available
- Flexibility to adjust light levels to suit the area via smartphone app
- Monthly battery self test capability for emergency models
- Integrated microwave motion sensor triggers gradual transition between full and standby light output
- Externally accessible drawer for easy battery change over in emergency versions
- Smart connect base for easy installation & maintenance